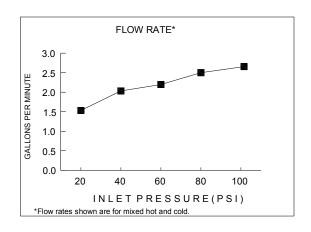

#### Flow Rate

Showerhead max. flow rate: 2.5 gpm (9.5 Lpm) at 80 PSI Tub spout min. flow rate: 2.4 gpm (9.1 Lpm) at 20 PSI