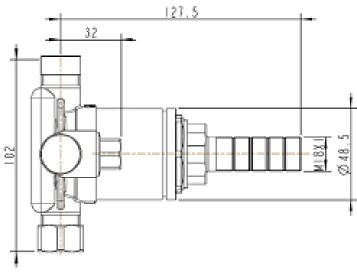

# Tub and Shower Valve

PRESSURE BALANCED

# General Description

Pressure balanced tub and shower valve. Brass body. Washerless cartridge. Two (2) .5 in. NPT outlets. Check valves included to prevent backflow or stop inlets, if necessary.