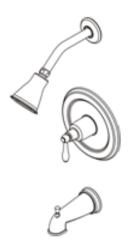

# MONTBELIARD SINGLE HANDLE TUB AND SHOWER FAUCET

#### Model

**BRN-MBDTS** 

## **Available Finishes**

Brushed Nickel (BN) Chrome (CP) Oil Rubbed Bronze (ORB)

# Product Features

- Washerless Valve Cartridge
- Cast Brass Valve Body (BRN-TBSHW-VL)
- Metal Lever Handle
- Includes Diverter Tub Spout
- 100% Factory Pressure Tested

# General Description

Cast brass valve body. Washerless disc cartridge. Zinc lever handle. Brass escutcheon. Plastic diverter tub spout Plastic 1-function shower head. 1/2" IPS connections Shower head max. flow rate: 2.5 gpm (9.5 Lpm) minimum at 80 PSI. Tub spout min. flow rate: 2.4 gpm (9.1 Lpm) maximum at 20 PSI