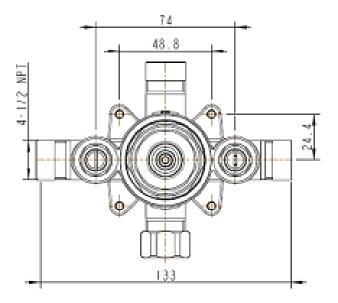

# Tub and Shower Valve

PRESSURE BALANCED

# General Description

Pressure balanced tub and shower valve. Brass body. Washerless cartridge. Two (2) .5 in. NPT outlets. Check valves included to prevent backflow or stop inlets, if necessary.