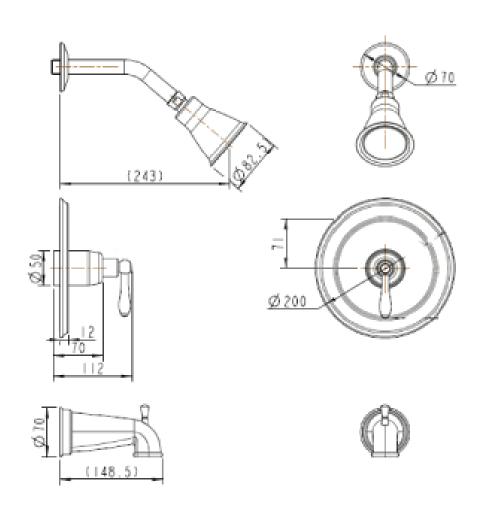

# MONTBELIARD SINGLE HANDLE TUB AND SHOWER FAUCET

# General Description

Cast brass valve body. Washerless disc cartridge. Zinc lever handle. Brass escutcheon. Plastic diverter tub spout Plastic 1-function shower head. 1/2" IPS connections Shower head max. flow rate: 2.5 gpm (9.5 Lpm) minimum at 80 PSI. Tub spout min. flow rate: 2.4 gpm (9.1 Lpm) maximum at 20 PSI

#### Flow Rate

Showerhead max. flow rate: 2.5 gpm (9.5 Lpm) at 80 PSI Tub spout min. flow rate: 2.4 gpm (9.1 Lpm) at 20 PSI