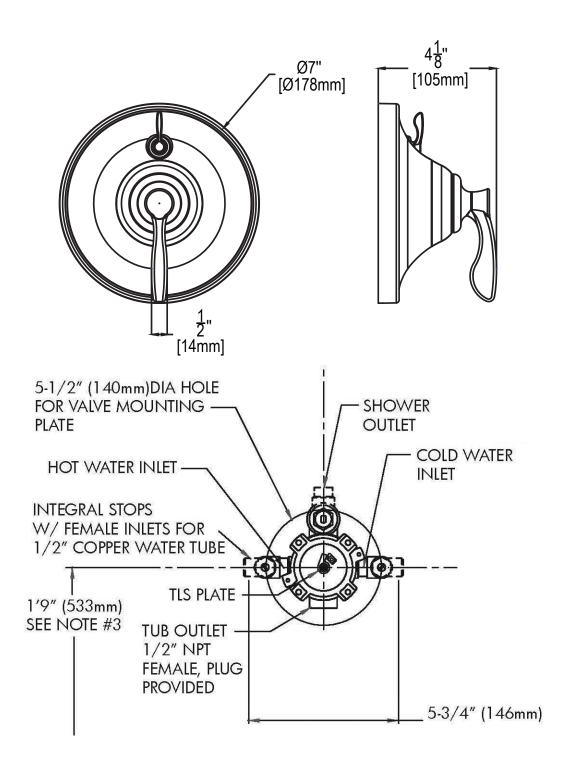

#### **WARRANTY:**

• 5 Year Limited

DIMENSIONS: NOTE: 1. All dimensions are in inches (millimeters) unless otherwise specified and are subject to change without notice. 2. Unless otherwise specified, all inlets and outlets are 1/2\* female copper sweat. 3. For ADA mounting locations, consult ADAAG, ANSI A117.1, or static regulations.