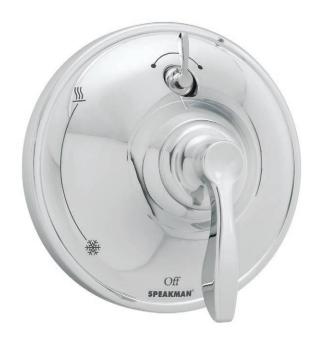

### TRIM:

- Transitional styling
- Mounting plate with seal
- Metal handles
- Durable plastic trim plate

#### FINISH: