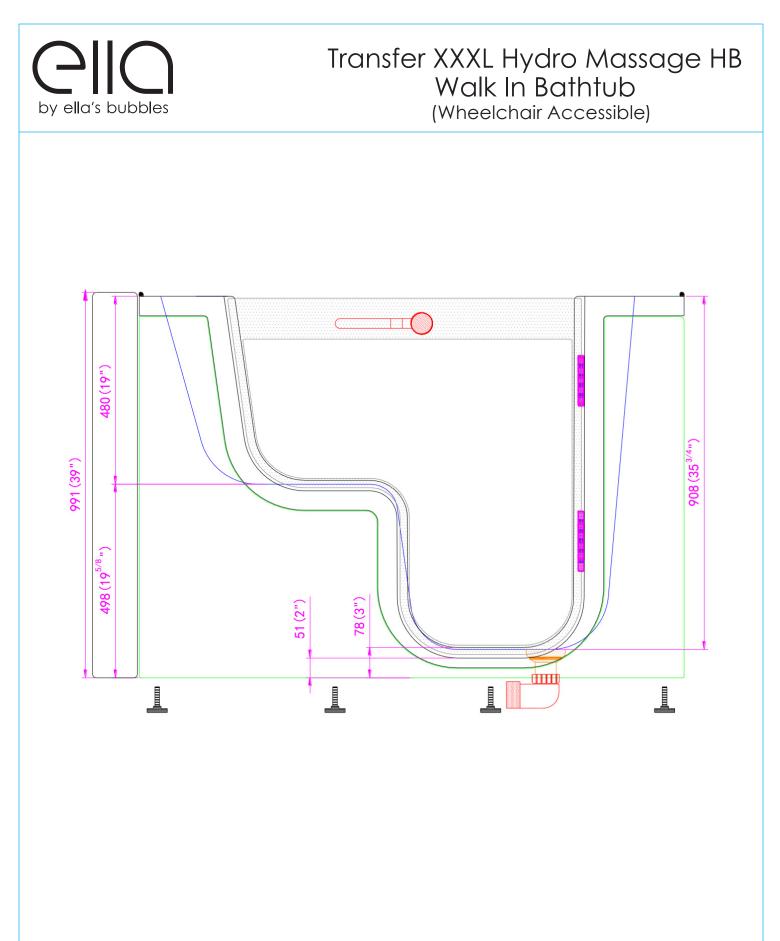

## Walk In Bathtub

(Wheelchair Accessible)

#### OLA3655H-HB-L Left Drain

Actual Size: 36" W x 55" L x 42" H Shipping Size: 38" W x 57" L x 50" H Shipping Weight: 300 lbs. Net Weight: 220 lbs. Water Capacity: 95 gal. US (unoccupied) 55-75 gal. US (occupied) Approx. Drain Time: +/- 80 sec (unoccupied)\* Approx. Fill Time: 7-8 Gallons per minute\*