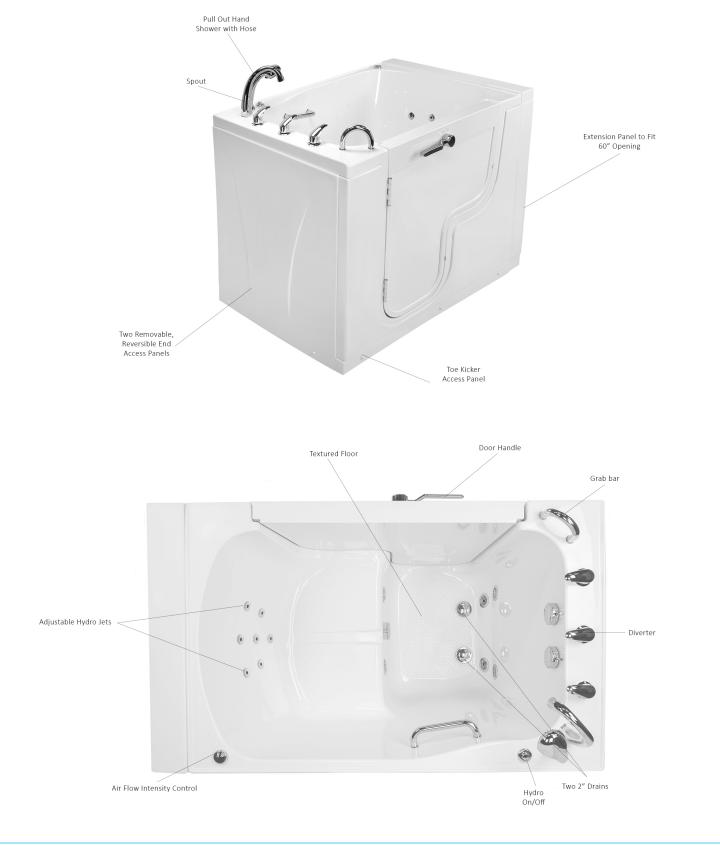

#### **Included Features:**

- 1. Acrylic Tub Shell:
  - High quality acrylic
  - Excellent color uniformity
  - High Gloss White Finish
  - Fiberglass Reinforced
- 2. Low threshold step in 6"
- 3. Stainless Steel Frame with Adjustable Leveling Legs
- 4. Seat: 31" W x 18" L x 17" H
- 5. Two (2) front and one (1) end removable access panel
- 6. Wall and deck mounted stainless steel safety grab bar in plated chrome finish
- 7. Push Controls
- 8. L-shaped door for wheelchair access
- 9. Hydro Massage System 5AMP 600W
  Seventeen (17) therapeutic air massage jets with backflow valve
  - Variable speed pump with autopurge
- 10. Five-Piece Fast Fill Huntington Brass faucet set
  - 14-18 GPM (average) @ 60 PSI
  - Pull out, hand held, chrome plated hand shower with 5 ft. retractable stainless steel braided hose

#### Plumbing

- Two (2) x 5' long stainless steel braided water supply lines with 3/4" IPS connectors
- Two (2) x 2" floor drains

**Options:** 

• Two (2) PVC 2" drain elbows