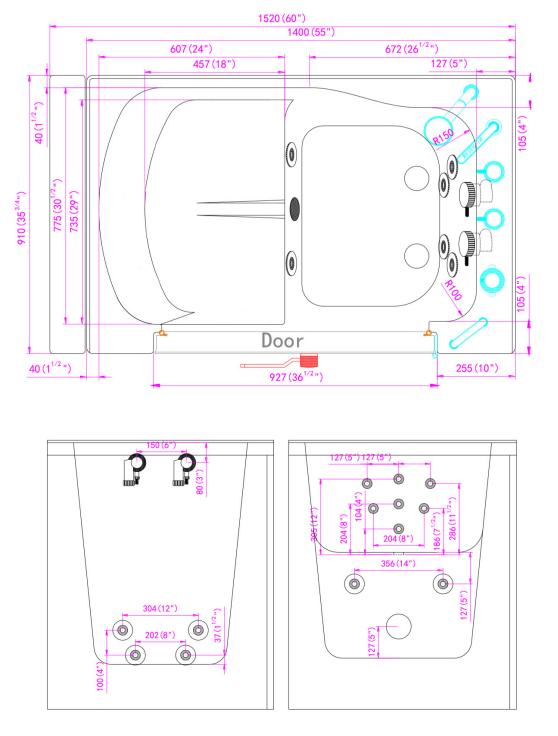

#### OLA3655H-HB-L Left Drain

Actual Size: 36" W x 55" L x 42" H Shipping Size: 38" W x 57" L x 50" H Shipping Weight: 300 lbs. Net Weight: 220 lbs. Water Capacity: 95 gal. US (unoccupied) 55-75 gal. US (occupied) Approx. Drain Time: +/- 80 sec (unoccupied)\* Approx. Fill Time: 7-8 Gallons per minute\*

#### Plumbing

- Two (2) x 5' long stainless steel braided water supply lines with 3/4" IPS connectors
- Two (2) x 2" floor drains

**Options:** 

• Two (2) PVC 2" drain elbows