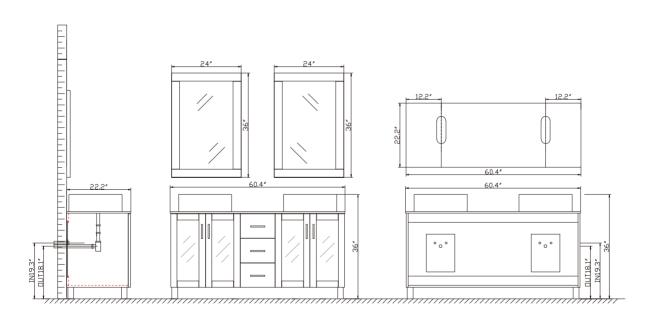

- Please check your product packaging to make sure the included accessories are in the "list of standard accessories". If any parts are missing, please contact your local dealer immediately.
- Do not allow any sharp objects to come in contact with the cabinet, as it will scratch the surface.
- Continuous and prolonged exposure to direct sunlight may cause discoloration to the wood.
- Do not put any hot appliances directly on or near the cabinet.
- Please avoid using cleaning products that contain bleach or ammonia.
- Wood surfaces should only be cleaned with wood care products such as soapy water or furniture polish.





## **INSTALLATION**



#### MAIN BODY PARTS









#### **INSTALLATION PARTS**



## **INSTALLATION INSTRUCTIOS**





## CABINET FEET INSTALLATION INSTRUCTIONS







# **ERECTING TOOL**