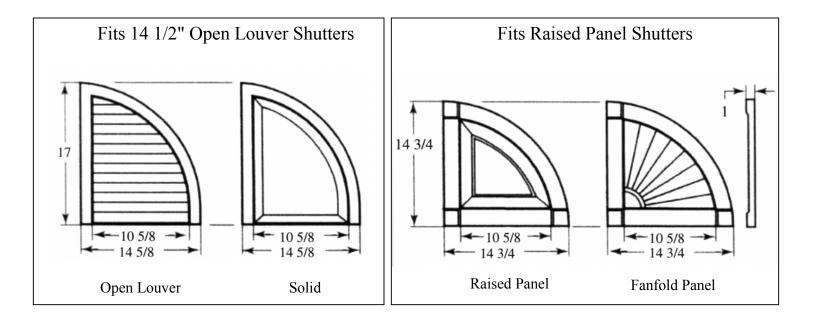

## QUARTER ROUND SHUTTER ARCH TOPS

The Quarter Round Shutter Arch Tops are a decorative exterior accent for windows and are used in conjunction with shutters. The Open Louver and Solid Arch Tops can be used with 14 1/2" Louver and Panel Shutters. The Raised Panel and Fanfold Panel Arch Tops can be used with Raised Panel Shutters.

E GIELG ( ELONIO

|              | SPECIFICATIONS:                                                      |
|--------------|----------------------------------------------------------------------|
| Material:    | UV stabilized copolymer                                              |
|              | Color molded in                                                      |
|              | Paintable/Stainable HIPS available                                   |
| Fabrication: | Single piece molded unit                                             |
| Attachment:  | Attaches to shutter with clips and fastens to wall with Shutter Loks |
| Packaging:   | 1 pair per box (right and left sides)                                |
|              | 4 clips and 2 Shutter Loks per box                                   |
| Dimensions:  | See drawing below                                                    |
|              |                                                                      |