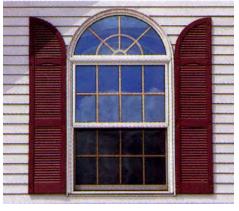

## QUARTER ROUND SHUTTER ARCH TOPS

The Quarter Round Shutter Arch Tops are a decorative exterior accent for windows and are used in conjunction with shutters. The Open Louver and Solid Arch Tops can be used with 14 1/2" Louver and Panel Shutters. The Raised Panel and Fanfold Panel Arch Tops can be used with Raised Panel Shutters.