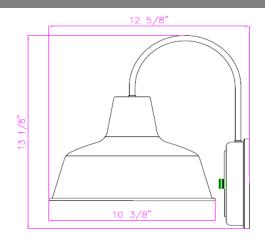

# **MASON 10" WALL LIGHT - BRONZE**



### **Specifications**

Material Construction:Formed SteelLens:Metal Shade

Lamp Type & Wattage: One 60W, medium base incandescent lamps

Mounting: Wall mounted
Finish: Oil Rubbed Bronze

Voltage: 120V Weight: 1.65 lbs



#### **Dimensions**



## **Warranty & Compliances**

Warranty 10 Year Limited Warranty

UL/cUL; Suitable for wet locations

ADA N/A EnergyStar N/A





#### **Product Code**

MASON 10" WALL LIGHT - BRONZE 579375

Type:

Job:

Order Code: Approvals:

Design House reserves the right to make changes in materials, specifications & models at any time. Design House also reserves the right to discontinue product without notice or obligation.