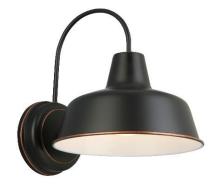

# **MASON 10" WALL LIGHT - BRONZE**

### **Specifications**

Material Construction:Formed SteelLens:Metal Shade

Lamp Type & Wattage: One 60W, medium base incandescent lamps

Mounting: Wall mounted
Finish: Oil Rubbed Bronze

Voltage: 120V Weight: 1.65 lbs