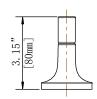

## **FEATURES**

- · 20.2"L x 2.2"W x 3.15"H
- · Coordinates with Myer Contemporary Series Bath Products
- · Easy Installation
- · Includes Mounting Hardware and Plastic Anchors
- · Tools Required for Installation:
- -Drill with 1/4" Drill Bit
- -Philips Screwdriver
- -Small Flat Head Screwdriver

## INSTALLATION DIMENSIONS

Glacier Bay reserves the right to make changes in specifications and materials and to change and discontinue models, both without the notice or obligation. Dimensions are for reference only.