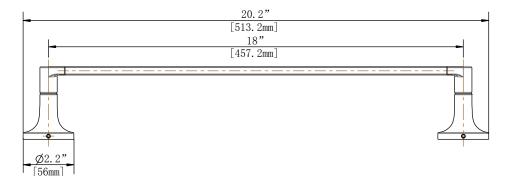

## **FEATURES**

- · 20.2"L x 2.2"W x 3.15"H
- · Coordinates with Myer Contemporary Series Bath Products
- · Easy Installation
- · Includes Mounting Hardware and Plastic Anchors
- · Tools Required for Installation:
- -Drill with 1/4" Drill Bit
- -Philips Screwdriver
- -Small Flat Head Screwdriver

## INSTALLATION DIMENSIONS

Glacier Bay reserves the right to make changes in specifications and materials and to change and discontinue models, both without the notice or obligation. Dimensions are for reference only.