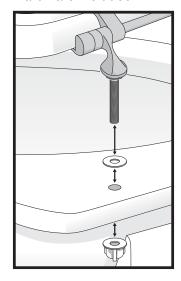

Hinges
- Easy Installation
- Unique & Decorative Style

## **00215 ROUND Toilet Seat**

# Bamboo - Chrome Hinge (Closed-Front) REGULAR STANDARD

### **2 YEAR LIMITED WARRANTY**

2 years from date of purchase with proof of purchase.

Ginsey Home Solutions sells its products with the intent that they are free of defects in manufacture and workmanship for a period of two years from the date of original purchase. Ginsey Home Solutions warrants that its products will be free of defects in material and workmanship under normal use and service.

For warranty service call:

Ginsey Home Solutions 2078 Center Square Road Swedesboro, NJ 08085 1-800-257-7844 service@ginsey.com Customer Service is available 8:30am – 5:00pm (EST) Monday – Friday

#### **Installation Instructions:**

Hardware included.



### **Care Instructions:**

Clean with soft, damp cloth and mild soap. Do not use abrasive cleansers. Dry with clean, soft cloth.





Measure your toilet from front of bowl to mounting holes.