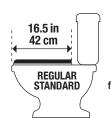

# Bamboo - Chrome Hinge (Closed-Front) REGULAR STANDARD

### **Care Instructions:**

Clean with soft, damp cloth and mild soap. Do not use abrasive cleansers. Dry with clean, soft cloth.

Measure your toilet from front of bowl to mounting holes.