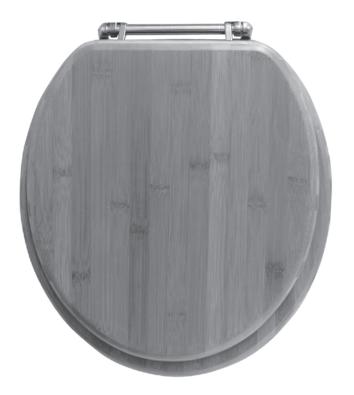

## **00215 ROUND Toilet Seat**

# Bamboo - Chrome Hinge (Closed-Front) REGULAR STANDARD