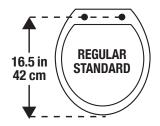

# Bamboo - Chrome Hinge (Closed-Front) REGULAR STANDARD

### **Care Instructions:**

Clean with soft, damp cloth and mild soap. Do not use abrasive cleansers. Dry with clean, soft cloth.

Measure your toilet from front of bowl to mounting holes.