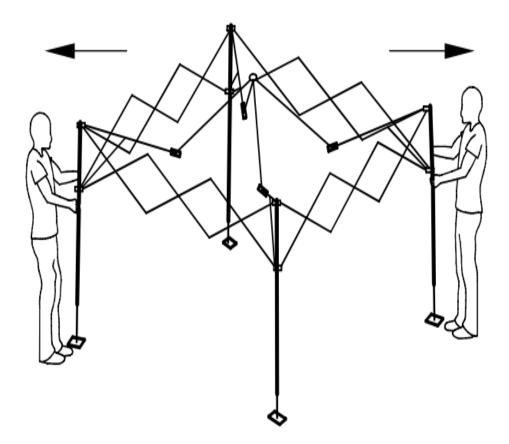

## 3. Package Contents

Step 1. Place your frame in the center of area to be shaded. With partners on opposite side, grasp two outer legs, slightly lift off ground and take a step backwards, stopping at full (outerstretched) arm⊠ length.