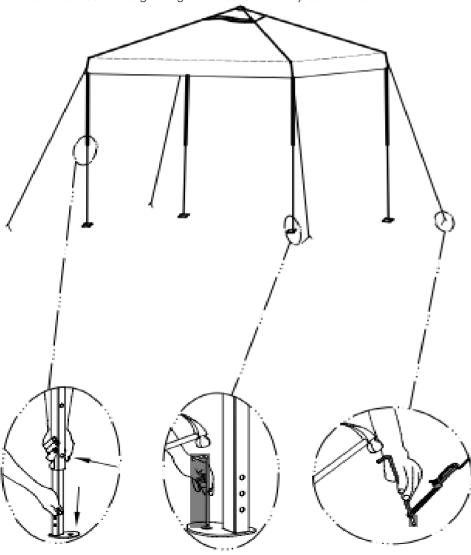

## 7. Assembly Instructions

Step 5. Hold push button, move to desired height

Step 6. Insert stakes

Use stakes or weight bags to secure in windy conditions.

Thanks for choosing Abba Patio products.

Wed love to hear your thoughts, and so would other customers.