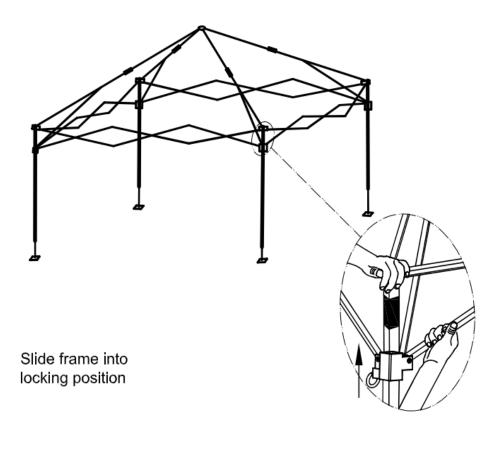

-------------|--------------|-----|
| 1    | FABRIC BODY<br>Gazebo fabric body<br>with 4 guy lines 3M  |              | 1   |
| 2    | FRAME<br>Steel, gazebo frame<br>assembly - without fabric |              | 1   |
| 3    | CARRY BAG<br>Carry Bag - with<br>wheels-Black             |              | 1   |
| 4    | UNIVERSAL PARTS<br>Stake bag                              |              | 1   |
| 5    | STAKES<br>Stake set of eight<br>7in steel stakes          |              | 8   |

## 3. Package Contents

Step 1. Place your frame in the center of area to be shaded. With partners on opposite side, grasp two outer legs, slightly lift off ground and take a step backwards, stopping at full (outerstretched) arm⊠ length.



## 4. Assembly Instructions

Step 2. Slide frame into locking position



# 5. Assembly Instructions

**Step 3.** Gently unfold the fabric top and place it over the open frame



# 6. Assembly Instructions

Step 4. Attach the top to the frame,

To secure the fabric top to the frame, please wrap the hook and loop straps around roof tubes and cross beams



## 7. Assembly Instructions

Step 5. Hold push button, move to desired height

Step 6. Insert stakes

Use stakes or weight bags to secure in windy conditions.





Thanks for choosing Abba Patio products.

Wed love to hear your thoughts, and so would other customers.

If you are satisfied with our products and service, please let us know.

If you have questions or feedback, we're here to help!

service@abbapatio.com (We will reply you within 24 business hours)