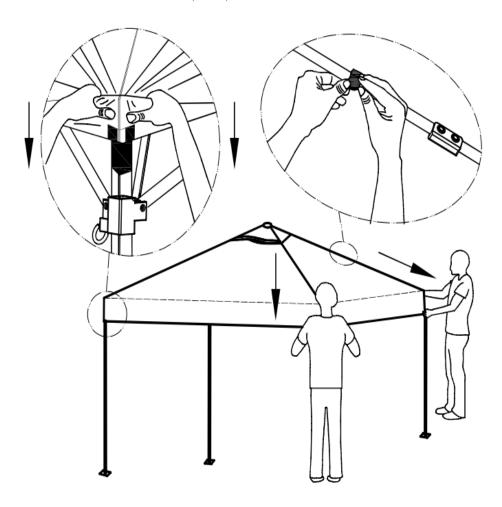

# 5. Assembly Instructions

**Step 3.** Gently unfold the fabric top and place it over the open frame

# 6. Assembly Instructions

Step 4. Attach the top to the frame,

To secure the fabric top to the frame, please wrap the hook and loop straps around roof tubes and cross beams