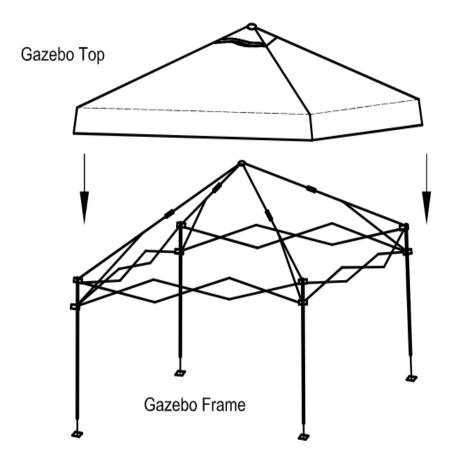

# 5. Assembly Instructions

**Step 3.** Gently unfold the fabric top and place it over the open frame