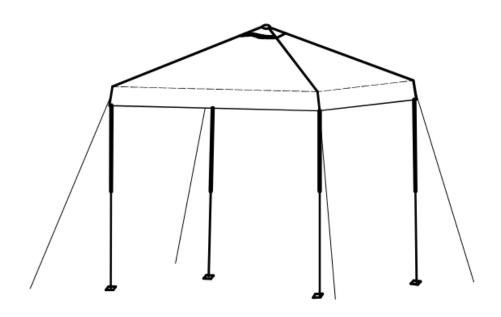

# 5. Assembly Instructions

**Step 3.** Gently unfold the fabric top and place it over the open frame