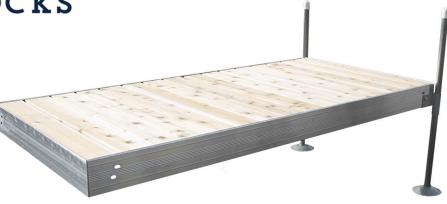

## Tommy Docks Model TDSAC-40011

8' Long Straight Aluminum Frame with Cedar Decking Complete Dock Package

Tommy Docks have great do-it-yourself durable modular designs with the flexibility to expand on in the future. Tommy Docks 8' Long Straight aluminum frame with cedar decking complete dock package was designed with our customer in mind. This great all in one kit is constructed from high-quality cedar, durable aluminum frame, and corrosion resistant hardware. No cutting required for assembling. Package includes following components.

## Package Includes:

- One 4' x 8' Aluminum Frame Kits # TD-40008
- Two Cedar Decking Panels # TDD-308CED
- Two 4' Corrosion Resistant Superior Dock Pipes # A-50015
- Two Gray Polyester Powder Coat Paint Outside Corner Brackets # A-50000
- Two Gray Powder Coat Paint Footpads # A-50005
- Two PVC Safety Caps # A-50007