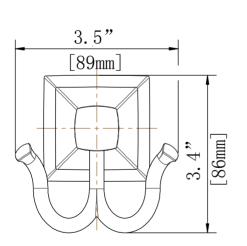

## **FEATURES**

- · 3.5"L x 3.4"W x 4.15"H
- · Coordinates with Milner Series Bath Products
- · Easy Installation
- Includes Mounting Hardware and Plastic Anchors
- · Tools Required for Installation:
- -Drill with 1/4" Drill Bit
- -Philips Screwdriver
- -Small Flat Head Screwdriver

## INSTALLATION DIMENSIONS

Glacier Bay reserves the right to make changes in specifications and materials and to change and discontinue models, both without notice or obligation. Dimensions are for reference only.