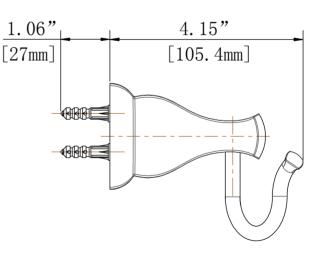

## **FEATURES**

- · 3.5"L x 3.4"W x 4.15"H
- · Coordinates with Milner Series Bath Products
- · Easy Installation
- Includes Mounting Hardware and Plastic Anchors
- · Tools Required for Installation:
- -Drill with 1/4" Drill Bit
- -Philips Screwdriver
- -Small Flat Head Screwdriver

## INSTALLATION DIMENSIONS

Glacier Bay reserves the right to make changes in specifications and materials and to change and discontinue models, both without notice or obligation. Dimensions are for reference only.