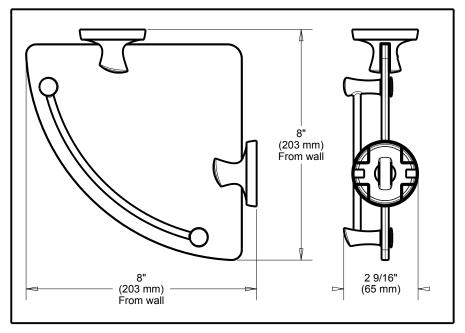

## Specific Features: \_\_\_\_



## DELTA. ACCESSORIES

Corner Shelf

Corner Shelf

## STANDARD SPECIFICATIONS:

• Wood blocking is preferable behind all wall surfaces. If wood blocking is not available, the following fasteners are suggested: Tile/Masonry-Plastic or lead Anchors Plaster/drywall-Toggle bolts.

Anchors Plaster/drywall-Toggle bolts.
Mounting hardware and mounting template included with product.

## WARRANTY

• Limited Lifetime Warranty to the original consumer purchaser to be free from defects in material and workmanship.

 Limited Lifetime Warranty for usage in all industrial, commercial and business applications.

Delta reserves the right (1) to make changes in specifications and materials, and (2) to change or discontinue models, both without notice or obligation. Dimensions are for reference only. See