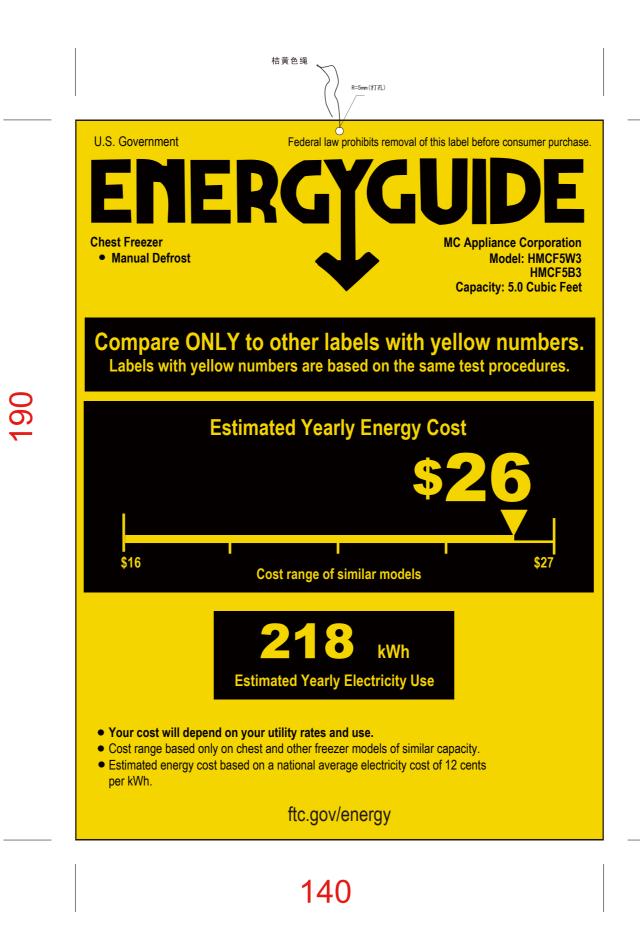

## 技术要求:

- 1.制件必须符合QMB-J53.005规定的产品说明书及其它类似印刷件技术规范;
- 2. 制件表面不应有划痕等外观缺陷;
- 3. 除客户特别要求外均参照美的冰箱最新版相关企业标准执行;
- 4. 油墨颜色为彩色; 切边如图所示;

| 设计<br>DESIGN    | 林芳芳        | 图纸名称                          |                |              |             | 图号/物料编码                             |  |
|-----------------|------------|-------------------------------|----------------|--------------|-------------|-------------------------------------|--|
| 日期<br>DATE      | 2018.04.12 | PART NAME<br>HMCF5W3, HMCF5B3 |                |              |             | PART NO. 1111                       |  |
| 校对<br>CO. BY    | 周军         |                               |                |              |             |                                     |  |
| 业务<br>SELLER    | 王笑         |                               |                |              |             | 材料 157g铜版纸,单面彩印,正反面覆膜,打洞穿绳 MATERIAL |  |
| 标准化             |            | 图样标记                          | 版本号<br>REV.NO. | 重量<br>WEIGHT | 比例<br>SCALE |                                     |  |
| 批准<br>AUTHORIZE |            | K                             | 0              |              | 1:1         | Midea 冰箱事业部                         |  |