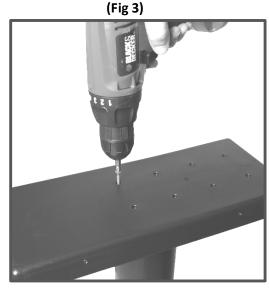

**Step 3 (Fig 3)**: Secure **Mounting Bracket** to top of **Mailbox Post** section using the (4) #6 x 1 ½ Bugle Head screws included in the kit. **Notice** the 3 optional mounting positions (shown on back of this page)— choose position based on personal preference.