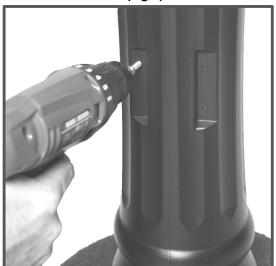

STEP 2 (Fig 2): Secure the Mailbox Post section to the 4x4 treated pine post using the (4) #12 x 1" length Pan Head screws included in the kit. Use locations shown in Fig 2 for correct screw placement.