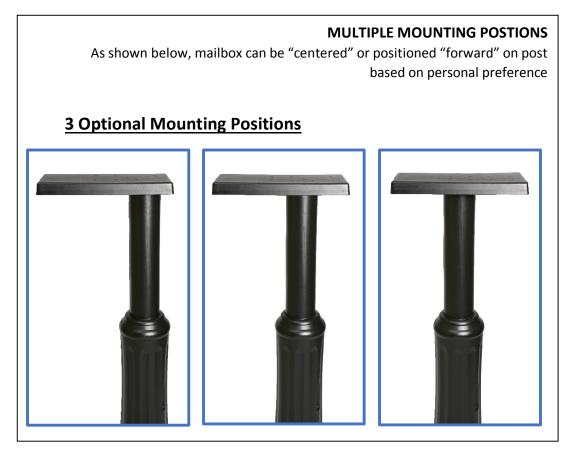

**Step 3 (Fig 3)**: Secure **Mounting Bracket** to top of **Mailbox Post** section using the (4) #6 x 1 ½ Bugle Head screws included in the kit. **Notice** the 3 optional mounting positions (shown on back of this page)— choose position based on personal preference.