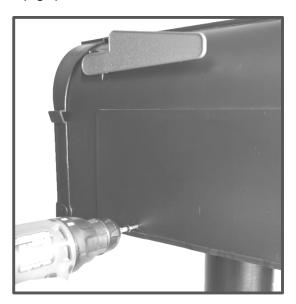

(Fig 2)

**STEP 4 (Fig 4)**: Using a screwdriver, secure the **Mailbox** to the **Mounting Bracket** using the (4) #10X 1 ½" length Pan Head Screws included in the kit.

(Fig 4)

IF YOU HAVE ANY PROBLEM WITH THIS PRODUCT, PLEASE DO NOT RETURN TO RETAILER. CALL OR EMAIL OUR CUSTOMER SERVICE DEPARTMENT AND WE WILL PROVIDE IMMEDIATE ASSISTANCE.