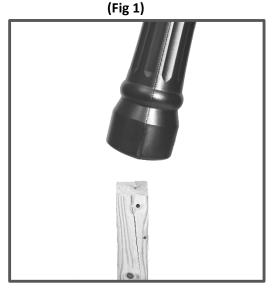

**RECOMMENDED TOOLS & SUPPLIES:** POST HOLE DIGGER, LEVEL, PHILIPS HEAD SCREWDRIVER, AND 4"X4"X36" TREATED PINE POST (NOT INCLUDED). NOTE: CONCRETE IS OPTIONAL IF INSTALLING IN LOOSE SOIL.

**STEP 1 (Fig 1)**: Determine location for mailbox. Using post hole digger, dig a hole 18" in depth. Install treated pine post burying 18" of the post in the ground and 18" above the ground. Slide Mailbox Post Section over 4x4 treated pine post.