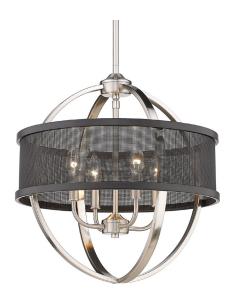

## COLSON 3167-4P PW-BLK UPC: 844375083264

4 Light Chandelier (with shade)

This collection is a transitional and industrial-chic design. Ideal for lofts, farmhouses and contemporary interiors, curvaceous arms sit inside simple round frames. The collection offers an extensive line of ceiling fixtures. Fixtures may be purchased with or without metal mesh shades. The optional shades shield the exposed bulb of these elemental fixtures. The fixtures are available in four finishes: a soft Pewter, dark Etruscan Bronze, smooth Matte Black, and stunning Olympic Gold to suit your tastes. This 4-light pendant creates a dramatic focal point and smooth ambient lighting.

| Fixture Finish:     | Pewter               |                          | Sloped Ceiling:   | Yes |
|---------------------|----------------------|--------------------------|-------------------|-----|
| Glass/Shade Finish: | Matte Black Shade    |                          | ADA:              | No  |
| Materials:          | Steel                | Steel                    | Close-to-ceiling: | No  |
| Fixture Width:      | 17.375"              | 44.14cm                  | Bulbs Included:   | No  |
| Fixture Height:     | 18.375"              | 46.68cm                  | Dimmable:         | Yes |
| Min - Max Height:   |                      |                          |                   |     |
| Glass Diameter:     | 17.5"                | 44.45cm                  |                   |     |
| Glass Height:       | 5.625"               | 14.29cm                  |                   |     |
| Canopy/Backplate:   | 5.25"Dia x 1"E       | 13.34cmDia x 2.54cmE     |                   |     |
| Chain:              |                      |                          |                   |     |
| Rod:                | 1ea 6", 3ea 12"      | 1ea 15.24cm, 3ea 30.48cm |                   |     |
| Wire:               | 10'                  | 3.048m                   |                   |     |
| Bulb Type:          | Incandescent, Type B |                          |                   |     |
| Wattage:            | 4 × 60W(C)           |                          |                   |     |
| Voltage:            | 120                  |                          |                   |     |
| Install Position:   |                      |                          |                   |     |
| Approved Location:  | Dry Location         |                          |                   |     |