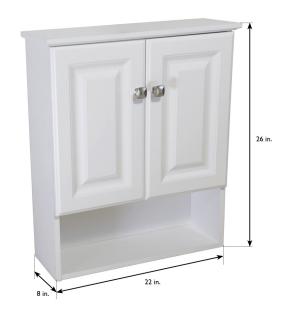

## **SPECIFICATIONS**

MATERIAL CONSTRUCTION: MDF

ASSEMBLY REQUIRED: Yes

TOOLS NEEDED FOR INSTALLATION: Screwdriver

ASSEMBLED DIMENSIONS:  $26" \text{ H} \times 22" \text{ L} \times 8" \text{ D}$ 

**WEIGHT:** 25.13 lbs.