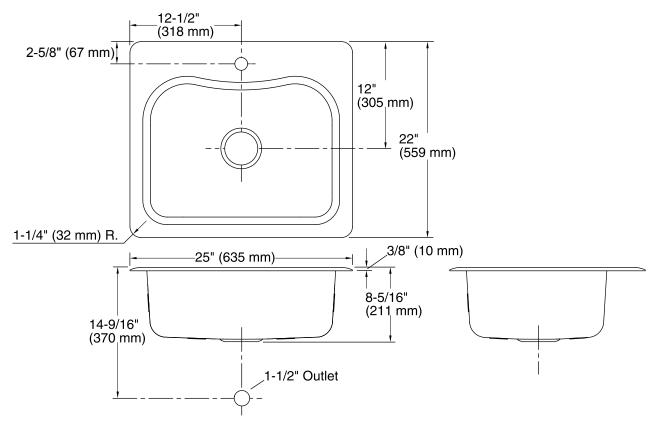

#### **Technical Information**

| All product dimensions      | s are nominal.                                                                                                    |
|-----------------------------|-------------------------------------------------------------------------------------------------------------------|
| Bowl configuration:         | Single                                                                                                            |
| Installation:               | Top-mount                                                                                                         |
| Cutout:                     | Top-mount, 24-1/2" x 21-1/2" (622 mm x 546 mm) with 1" (25 mm) radius corners                                     |
| Min. base cabinet<br>width: | 27" (686 mm)                                                                                                      |
| Bowl area:                  | Length: 21-1/8" (537 mm)<br>Width: 15-11/16" (398 mm)<br>Bowl depth: 8-5/16" (211 mm)<br>Water depth: 8" (203 mm) |
| Number of deck holes:       | · · · · · · · · · · · · · · · · · · ·                                                                             |
| Faucet hole(s):             | 1-7/16" (37 mm)                                                                                                   |
| Drain hole:                 | 3-5/8" (92 mm)                                                                                                    |
|                             |                                                                                                                   |