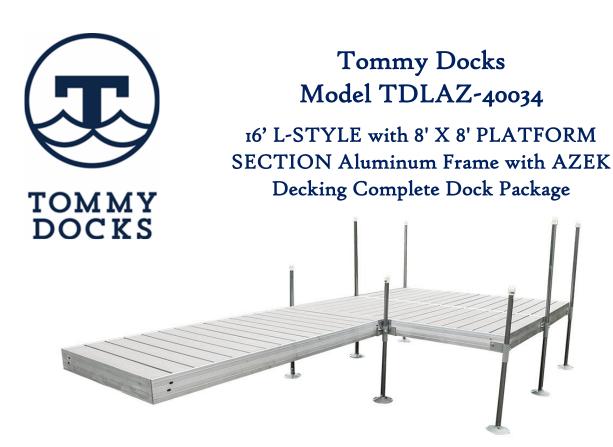

Tommy Docks have great do-it-yourself durable modular designs with the flexibility to expand on in the future. Tommy Docks 16' Platform Style aluminum frame with AZEK decking complete dock package was designed with our customer in mind. This great all in one kit is constructed from high-quality AZEK, durable aluminum frame, and corrosion resistant hardware. No cutting required for assembling. Package includes following components.

## Package Includes:

- Three 4' x 8' Aluminum Frame Kits # TD-40008
- Six AZEK Decking Panels in Slate Gray # TDD-308GRY
- Three 4' Corrosion Resistant Superior Dock Pipes # A-50015
- Four 6' Corrosion Resistant Superior Dock Pipes # A-50017
- Three Gray Polyester Powder Coat Paint Outside Corner Brackets # A-50000
- Three Gray Polyester Powder Coat Paint Straight Brackets # A-50001
- One Gray Polyester Powder Coat Paint Inside Corner Brackets # A-50002
- Seven Gray Powder Coat Paint Footpads # A-50005
- Seven PVC Safety Caps # A-50007
- Stands Up to Harsh Weather, Resists Stains, Scratches, Resists Mold, Mildew, Moisture Damage & Fading
- No Annual Sealing & Staining
- Superior Heat Dissipation