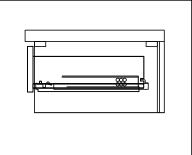

#### DRAWER REMOVAL

SKU: KD-70066

## REMOVAL

1. Pull tabs toward center

2. Lift and pull drawer out