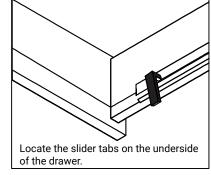

#### DRAWER REMOVAL

SKU: KD-70066

## REMOVAL

1. Pull tabs toward center

2. Lift and pull drawer out

# **RE-INSTALL**

1. Align drawer hole with slider stud

2. Push tabs back in to secure