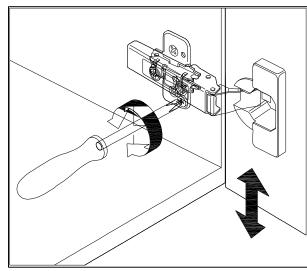

## DOOR ADJUSTMENT

Adjusts the door vertically

Adjusts the door horizontally

Adjusts the door forward and backwards