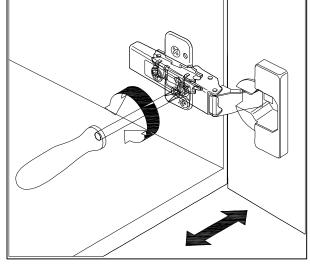

## DOOR ADJUSTMENT

Adjusts the door vertically

Adjusts the door horizontally

Adjusts the door forward and backwards