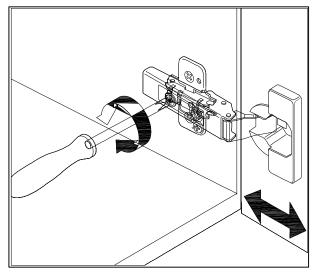

## DOOR ADJUSTMENT

Adjusts the door vertically

Adjusts the door horizontally

Adjusts the door forward and backwards