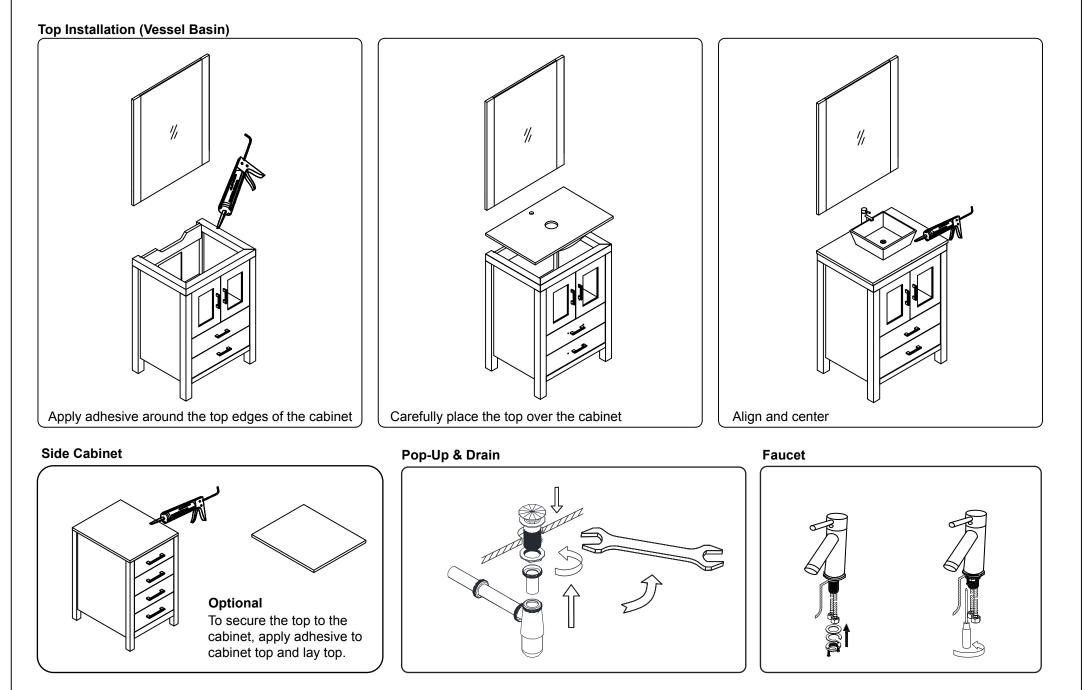

## **REQUIRED TOOLS**

**PARTS LIST** (may differ depending on purchase)

Basin Vessel

### INSTALLATION INSTRUCTIONS

www.virtuusa.com

SKU: KD-70066

REV3.19.18

### INSTALLATION INSTRUCTIONS

www.virtuusa.com

SKU: KD-70066

REV3.19.18

REV3.19.18