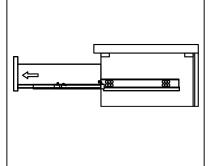

#### DRAWER REMOVAL

SKU: KD-70066

# **RE-INSTALL**

1. Align drawer hole with slider stud

2. Push tabs back in to secure