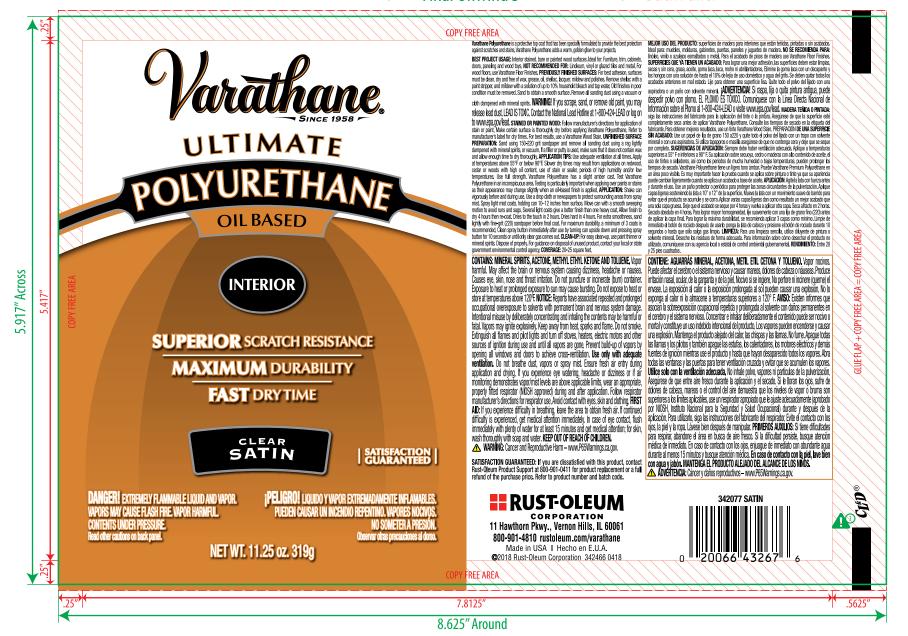

Front Panel 

Final Unwind 3 

Back Pa







Front Panel 

Final Unwind 3 

Back Panel





| <b>CL&amp;D TECHNICAL SPEC</b>                                                                                                                                                                                                                                                                                                                                                                                                                                                                    | IFICATION | S • ROLLFED FII | LM LEGEND |  |
|-----------------------------------------------------------------------------------------------------------------------------------------------------------------------------------------------------------------------