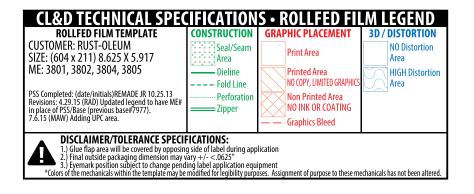

Front Panel 

Final Unwind 3 

Back Pa

Front Panel 

Final Unwind 3 

Back Panel

| <b>CL&amp;D TECHNICAL SPEC</b>                                                                                                                                                                                                                                                                                                                                                                                                                                                                    | IFICATION | S • ROLLFED FII | LM LEGEND |  |
|---------------------------------------------------------------------------------------------------------------------------------------------------------------------------------------------------------------------------------------------------------------------------------------------------------------------------------------------------------------------------------------------------------------------------------------------------------------------------------------------------|-----------|-----------------|-----------|--|
| ROLLFED FILM TEMPLATE CUSTOMER: RUST-OLEUM SIZE: (604 x 211) 8.625 X 5.917 ME: 3801, 3802, 3804, 3805 PSS Completed: (date/initials)REMADE JR 10.25.13                                                                                                                                                                                                                                                                                                                                            |           |                 |           |  |
| Revisions: 4.29.15 (RAD) Updated legend to have ME# in place of PS5/Base (previous base#7977). 7.6.15 (MAW) Adding UPC area.                                                                                                                                                                                                                                                                                                                                                                      |           |                 |           |  |
| DISCLAIMER/TOLERANCE SPECIFICATIONS:  1.) Glue flap area will be covered by opposing side of label during application 2.) Final outside packaging dimension may vary +/ - < .0625"  3.) Eyemark position subject to change pending label application equipment 3.) Eyemark position subject to change pending label application equipment 4. Folor of the mechanicals within the template may be modified for lawlistic numbers. Assignment of numbers to these mechanicals has not been altered. |           |                 |           |  |

| <b>CL&amp;D TECHNICAL SPEC</b>                                                                                                                                                                                                                                                                                                                                                                                        | IFICATION | S • ROLLFED FIL | M LEGEND |  |
|-----------------------------------------------------------------------------------------------------------------------------------------------------------------------------------------------------------------------------------------------------------------------------------------------------------------------------------------------------------------------------------------------------------------------|-----------|-----------------|----------|--|
| ROLLFED FILM TEMPLATE<br>CUSTOMER: RUST-OLEUM                                                                                                                                                                                                                                                                                                                                                                         |           |                 |          |  |
| SIZE: (604 x 211) 8.625 X 5.917<br>ME: 3801, 3802, 3804, 3805                                                                                                                                                                                                                                                                                                                                                         |           |                 |          |  |
| PSS Completed: (date/initials)REMADE JR 10.25.13<br>Revisions: 4.29.15 (RAD) Updated legend to have ME#<br>in place of PSS/Base (previous base#7977).<br>7.6.15 (MAW) Adding UPC area.                                                                                                                                                                                                                                |           |                 |          |  |
| DISCLAIMER/TOLERANCE SPECIFICATIONS:  1.) Glue flap area will be covered by opposing side of label during application 2.) Final outside packaging dimension may vary +/- < .0625" 3.) Eyemark position subject to change pending label application equipment *Colors of the mechanicals within the template may be modified for legibility purposes. Assignment of purpose to these mechanicals has not been altered. |           |                 |          |  |