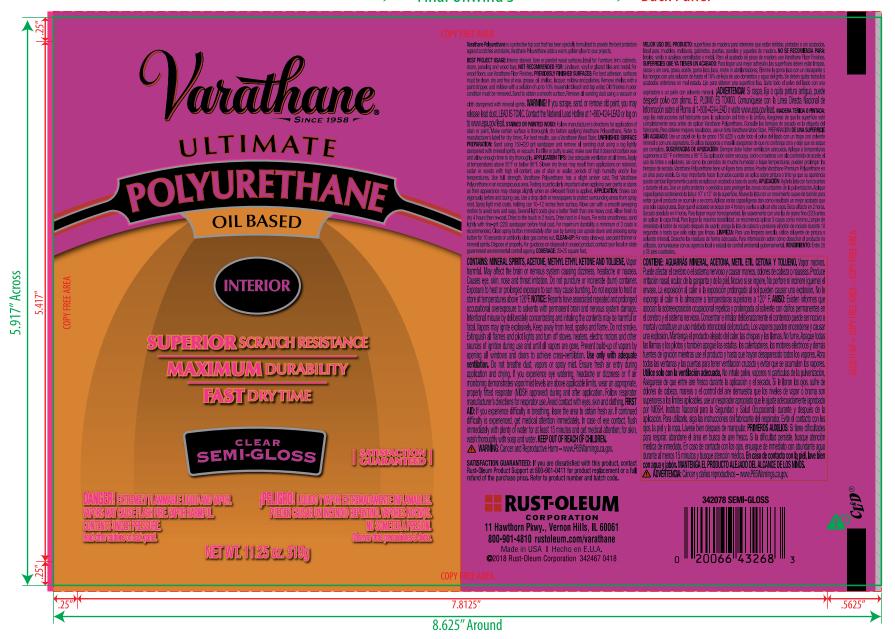

Front Panel 

Final Unwind 3 

Back Pa







Front Panel 

Final Unwind 3 

Back Panel





| <b>CL&amp;D TECHNICAL SPEC</b>                                                                                                                                                                                                                                                                                                                                                                                                                                                                    | IFICATION | S • ROLLFED FII | LM LEGEND |  |
|------------------------------------------------------------------------------------------------------------------------------------------------------------------------------------------------------------------------------------------------------------------------