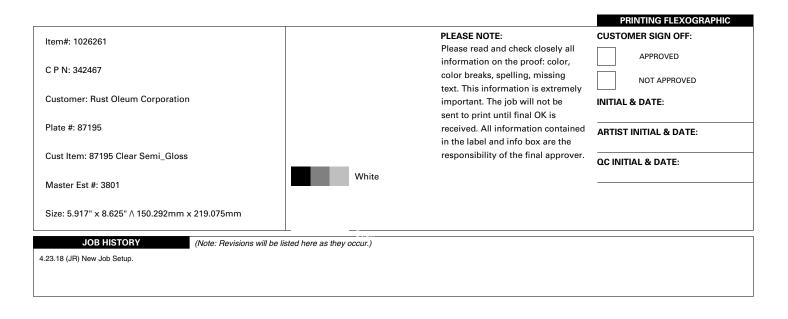

Front Panel 

Final Unwind 3 

Back Pa

Front Panel 

Final Unwind 3 

Back Panel

| <b>CL&amp;D TECHNICAL SPEC</b>                                                                                                                                                                                                                                                                                                                                                                                                                                                                    | IFICATION | S • ROLLFED FII | LM LEGEND |  |
|---------------------------------------------------------------------------------------------------------------------------------------------------------------------------------------------------------------------------------------------------------------------------------------------------------------------------------------------------------------------------------------------------------------------------------------------------------------------------------------------------|-----------|-----------------|-----------|--|
| ROLLFED FILM TEMPLATE CUSTOMER: RUST-OLEUM SIZE: (604 x 211) 8.625 X 5.917 ME: 3801, 3802, 3804, 3805 PSS Completed: (date/initials)REMADE JR 10.25.13                                                                                                                                                                                                                                                                                                                                            |           |                 |           |  |
| Revisions: 4.29.15 (RAD) Updated legend to have ME# in place of PS5/Base (previous base#7977). 7.6.15 (MAW) Adding UPC area.                                                                                                                                                                                                                                                                                                                                                                      |           |                 |           |  |
| DISCLAIMER/TOLERANCE SPECIFICATIONS:  1.) Glue flap area will be covered by opposing side of label during application 2.) Final outside packaging dimension may vary +/ - < .0625"  3.) Eyemark position subject to change pending label application equipment 3.) Eyemark position subject to change pending label application equipment 4. Folor of the mechanicals within the template may be modified for lawlistic numbers. Assignment of numbers to these mechanicals has not been altered. |           |                 |           |  |

| <b>CL&amp;D TECHNICAL SPEC</b>                                                                                                                                                                                                                                                                                                                                                                                        | IFICATION | S • ROLLFED FIL | M LEGEND |  |
|-----------------------------------------------------------------------------------------------------------------------------------------------------------------------------------------------------------------------------------------------------------------------------------------------------------------------------------------------------------------------------------------------------------------------|-----------|-----------------|----------|--|
| ROLLFED FILM TEMPLATE<br>CUSTOMER: RUST-OLEUM                                                                                                                                                                                                                                                                                                                                                                         |           |                 |          |  |
| SIZE: (604 x 211) 8.625 X 5.917<br>ME: 3801, 3802, 3804, 3805                                                                                                                                                                                                                                                                                                                                                         |           |                 |          |  |
| PSS Completed: (date/initials)REMADE JR 10.25.13<br>Revisions: 4.29.15 (RAD) Updated legend to have ME#<br>in place of PSS/Base (previous base#7977).<br>7.6.15 (MAW) Adding UPC area.                                                                                                                                                                                                                                |           |                 |          |  |
| DISCLAIMER/TOLERANCE SPECIFICATIONS:  1.) Glue flap area will be covered by opposing side of label during application 2.) Final outside packaging dimension may vary +/- < .0625" 3.) Eyemark position subject to change pending label application equipment *Colors of the mechanicals within the template may be modified for legibility purposes. Assignment of purpose to these mechanicals has not been altered. |           |                 |          |  |