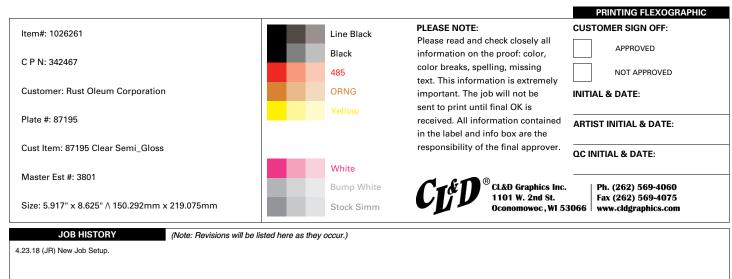

Front Panel 

Final Unwind 3 

Back Pa

Front Panel 

Final Unwind 3 

Back Panel

| <b>CL&amp;D TECHNICAL SPEC</b>                                                                                                                                                                                                                                                                                                                                                                                                                                                                    | IFICATION | S • ROLLFED FII | LM LEGEND |  |
|---------------------------------------------------------------------------------------------------------------------------------------------------------------------------------------------------------------------------------------------------------------------------------------------------------------------------------------------------------------------------------------------------------------------------------------------------------------------------------------------------|-----------|-----------------|-----------|--|
| ROLLFED FILM TEMPLATE CUSTOMER: RUST-OLEUM SIZE: (604 x 211) 8.625 X 5.917 ME: 3801, 3802, 3804, 3805 PSS Completed: (date/initials)REMADE JR 10.25.13                                                                                                                                                                                                                                                                                                                                            |           |                 |           |  |
| Revisions: 4.29.15 (RAD) Updated legend to have ME# in place of PS5/Base (previous base#7977). 7.6.15 (MAW) Adding UPC area.                                                                                                                                                                                                                                                                                                                                                                      |           |                 |           |  |
| DISCLAIMER/TOLERANCE SPECIFICATIONS:  1.) Glue flap area will be covered by opposing side of label during application 2.) Final outside packaging dimension may vary +/ - < .0625"  3.) Eyemark position subject to change pending label application equipment 3.) Eyemark position subject to change pending label application equipment 4. Folor of the mechanicals within the template may be modified for lawlistic numbers. Assignment of numbers to these mechanicals has not been altered. |           |                 |           |  |

| <b>CL&amp;D TECHNICAL SPEC</b>                                                                                                                                                                                                                                                                                                                                                                                        | IFICATION | S • ROLLFED FIL | M LEGEND |  |
|-----------------------------------------------------------------------------------------------------------------------------------------------------------------------------------------------------------------------------------------------------------------------------------------------------------------------------------------------------------------------------------------------------------------------|-----------|-----------------|----------|--|
| ROLLFED FILM TEMPLATE<br>CUSTOMER: RUST-OLEUM                                                                                                                                                                                                                                                                                                                                                                         |           |                 |          |  |
| SIZE: (604 x 211) 8.625 X 5.917<br>ME: 3801, 3802, 3804, 3805                                                                                                                                                                                                                                                                                                                                                         |           |                 |          |  |
| PSS Completed: (date/initials)REMADE JR 10.25.13<br>Revisions: 4.29.15 (RAD) Updated legend to have ME#<br>in place of PSS/Base (previous base#7977).<br>7.6.15 (MAW) Adding UPC area.                                                                                                                                                                                                                                |           |                 |          |  |
| DISCLAIMER/TOLERANCE SPECIFICATIONS:  1.) Glue flap area will be covered by opposing side of label during application 2.) Final outside packaging dimension may vary +/- < .0625" 3.) Eyemark position subject to change pending label application equipment *Colors of the mechanicals within the template may be modified for legibility purposes. Assignment of purpose to these mechanicals has not been altered. |           |                 |          |  |