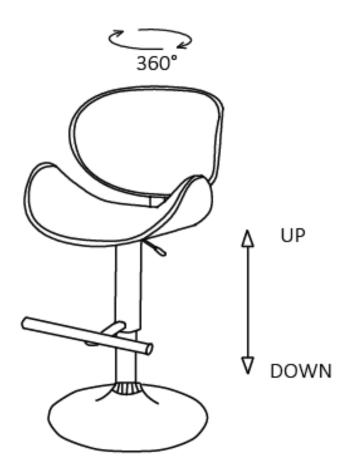

**STEP 4** 

Press the lever under the seat to raise the seat up or down.

Wynden H HOME DE brooklyn + max