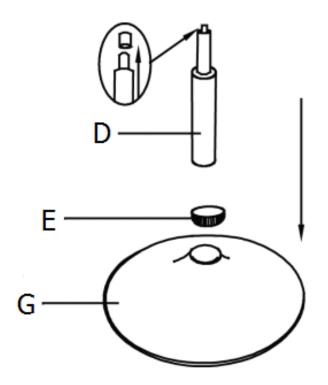

#### **STEP 1**

Remove the plastic cap from the Gas Lift (D). Insert the Gas Lift (D) and Plastic Ring (E) into the middle of the Base (G).