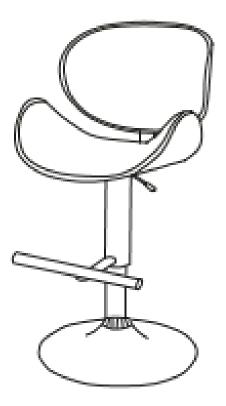

Wynden Hall HOME DECOR

brooklyn + max

# MARANA / AVONDALE / SIERRA

# BENTWOOD GAS LIFT BAR STOOL MODEL # AXCMARN-DBR







brooklyn + max™



# Questions, problems, assembly help, missing parts?

No need to return the product, we will gladly help and ship your replacement parts free of charge Please call Customer Service at 1-866-518-0120 ext. 262 Monday to Friday between 9 am – 4 pm EST or go to <u>www.simpli-home.com/parts request</u>

In order to assist you in a timely manner, please have the following information ready:

Model # \_\_\_\_\_\_ Part Number or Letter \_\_\_\_\_\_

Purchased at \_\_\_\_\_\_ Date of Purchase \_\_\_\_\_\_

# If you wish to return the product, please contact the retailer where the product was purchased.

**IMPORTANT**: Please read this manual carefully before beginning assembly of this product. Keep this manual for future reference.

#### SAFETY INFORMATION

Identify all the