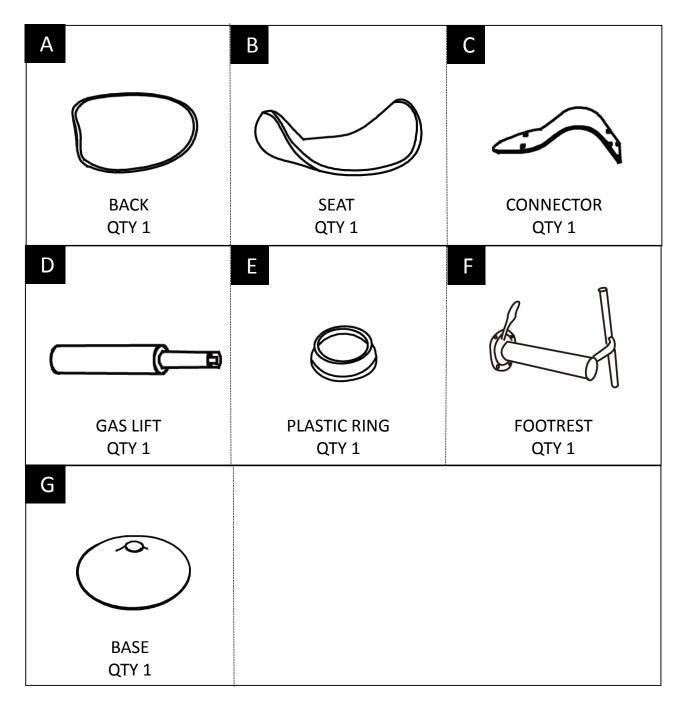

#### PARTS DESCRIPTION

**NEED HELP?** For help with assembly or if you are missing a part, Please call customer service at 1-866-518-0120 ext. 262 (9 am to 4 pm EST)