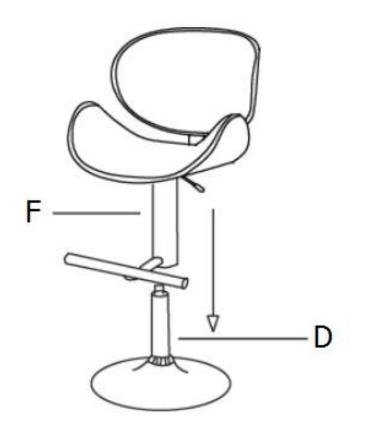

#### **STEP 1**

Remove the plastic cap from the Gas Lift (D). Insert the Gas Lift (D) and Plastic Ring (E) into the middle of the Base (G).

Attach the Footrest (6) to Seat (B) with Allen Key Screws (2).

Use Allen Key - Large (4) to tighten.

**STEP 3** 

Place the assembled seat on the Gas Lift (D). Please note the hole of the Footrest (F) should aim to the top of the Gas Lift (D).