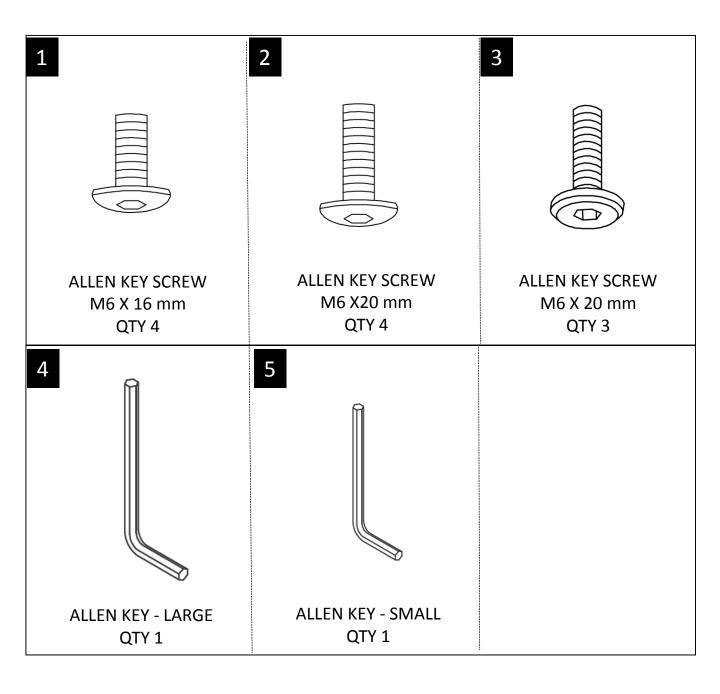

#### HARDWARE DESCRIPTION

**NEED HELP?** For help with assembly or if you are missing a part, Please call customer service at 1-866-518-0120 ext. 262 (9 am to 4 pm EST)