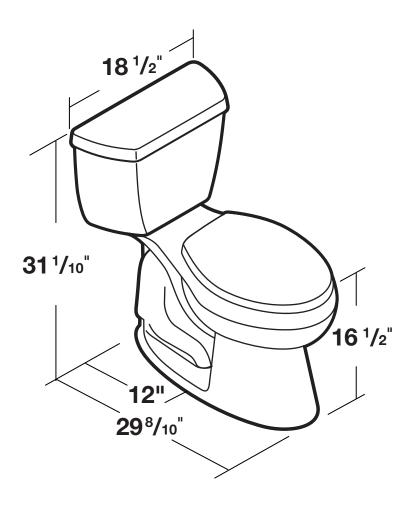

# 1.0/1.28 GPF **UPSCALE DUAL FLUSH ELONGATED** All-In-One Toilet

SKU: 635-678 (white)

### OTHER COLORS/FINISHES:







## **FEATURES**

- High-efficiency dual flush volume of 1.28 GPF (solids) or 1.0 GPF (liquids)
- Powerful high-performance flush is clog-free
- Meets HET rebate standards high rebate dollars
- QuickConnect™ Installation System
- Saves up to 16,000 gallons of water per year
- 12" rough-in
- 2" fully glazed trapway
- Chrome plated top mount flush button
- Limited Lifetime Warranty









**FLUSH POWER** 

CHAIR **HEIGHT** 

**ELONGATED BOWL** 

### **INCLUDES:**

- TANK
- **BOLTS/CAPS**
- **BOWL**
- **WAX RING**
- SEAT
- SUPPLY LINE











### **ASSEMBLED SIZE:**

29 4/5" Length18 1/2" Width31 1/10" Height

### **WARRANTY INFO**

Glacier Bay products are manufactured with superior quality standards and workmanship and are backed by our limited lifetime warranty. Glacier Bay products are warranted to the original consumer purchaser to be free of defects in materials or workmanship. We will replace FREE OF CHARGE any product or parts that proves defective. Simply, return the product / part to any of The Home Depot retail locations or call 1-855-HD Glacier (1-855-434-5224) to receive the replacement item. Proof of purchase (original sales receipt) from the original consumer purchaser must be made available for all Glacier Bay warranty claims.

This warranty excludes incidental/inconsequential damages and failures due to misus