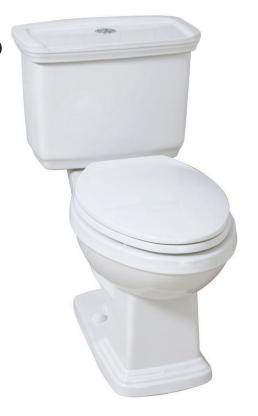

# 1.0/1.28 GPF **UPSCALE DUAL FLUSH ELONGATED** All-In-One Toilet

SKU: 635-678 (white)

## **FEATURES**

- High-efficiency dual flush volume of 1.28 GPF (solids) or 1.0 GPF (liquids)
- Powerful high-performance flush is clog-free
- Meets HET rebate standards high rebate dollars
- QuickConnect™ Installation System
- Saves up to 16,000 gallons of water per year
- 12" rough-in
- 2" fully glazed trapway
- Chrome plated top mount flush button
- Limited Lifetime Warranty

### **INCLUDES:**

- TANK
- **BOLTS/CAPS**
- **BOWL**
- **WAX RING**
- SEAT
- SUPPLY LINE