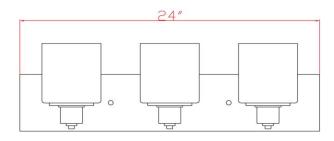

**Mounting:** Wall mounted; suitable for up or down mounting

Finish: Satin Nickel Voltage: 120V Weight: 4.80 lbs.

**Mountig Plate** 4.875" H x 24" L x 0.75" D

Dimensions:

#### **Dimensions**