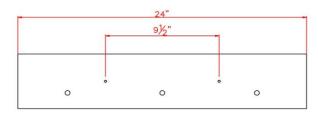

**Mounting:** Wall mounted; suitable for up or down mounting

Finish: Satin Nickel Voltage: 120V Weight: 4.80 lbs.

**Mountig Plate** 4.875" H x 24" L x 0.75" D

Dimensions:

#### **Dimensions**