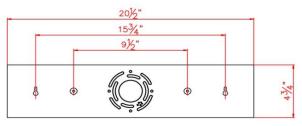

**Mounting:** Wall mounted; suitable for up or down mounting

Finish: Satin Nickel Voltage: 120V Weight: 4.80 lbs.

**Mountig Plate** 4.875" H x 24" L x 0.75" D

Dimensions:

#### **Dimensions**