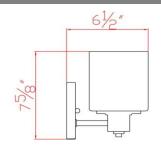

### **Specifications**

Material Construction:Formed SteelLens:Frosted white glassLens Dimensions:5.3" H x 4.75" Dia.

Lamp Type & Wattage: 3 x 60 Watt, E26 Medium base incandescent lamps

or energy efficient equivalents

#### **Dimensions**