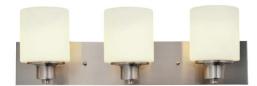

# **Dane 3LT Vanity Light SN**

#### **Product**

Description Product Code

Dane 3LT Vanity Light SN 578831

Type:

Job:

Order Code:

Approvals:

Design House reserves the right to make changes in materials, specifications & models at any time. Design House also reserves the right to discontinue product without notice or obligation.