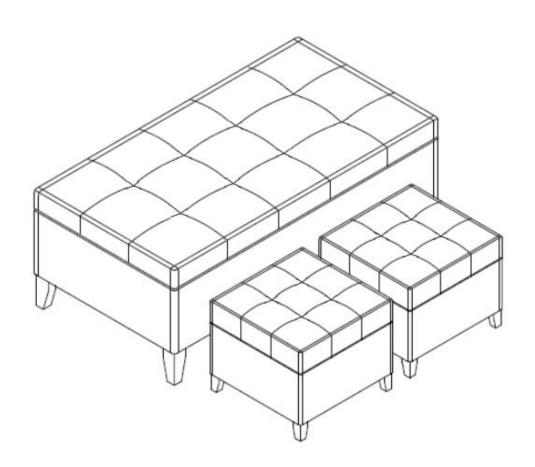

# **DOVER / LANCASTER / SEA MILLS**

# 3 PIECE RECTANGULAR STORAGE OTTOMAN BENCH MODEL # AXCOT-238-BL





# FOR REPLACEMENT PARTS OR HELP WITH ASSEMBLY PLEASE CONTACT US AT:

simpli-home.com/customer-support

PLEASE ENSURE TO HAVE THE MODEL #
FROM THE PACKAGING OR INSTRUCTION BOOKLET

TO RETURN THE PRODUCT:

PLEASE CONTACT THE RETAILER

WHERE THE ITEM WAS PURCHASED FROM





# ENTER TO WIN

Upload an image of our furniture in your home with a short review to our facebook page for a chance to

Win up to \$3000 of **Simpli Home** furniture!!!

www.facebook.com/simplihomefurnishings



**IMPORTANT**: Please read this manual carefully before beginning assembly of this product. Keep this manual for future reference.

### **SAFETY INFORMATION**

Identify all the parts and hardware. Do not discard of the packaging until you have checked that you have all of the parts and hardware required. Hardwa