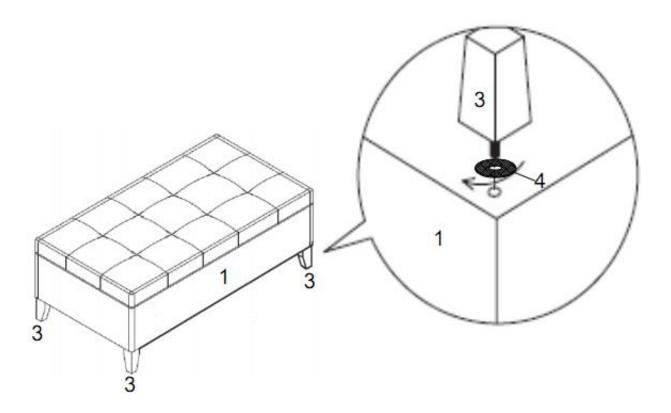

#### STEP 1

Place the Large Ottoman (1) on its back on a flat smooth surface. Attach Ottoman Feet (3) using Washers (4) to each corner.