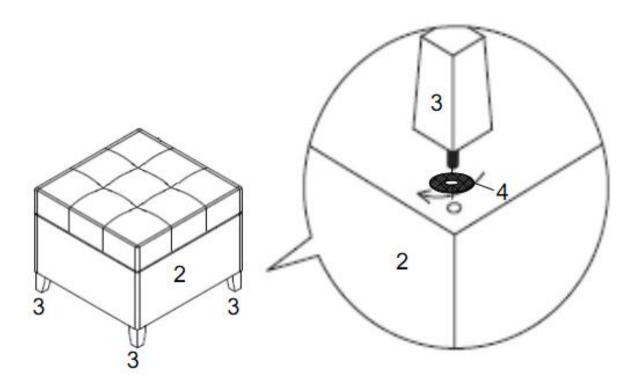

#### STEP 2

Place the Small Ottoman (2) on its back on a flat smooth surface. Attach Ottoman Feet (3) using Washers (4) on each corner. Repeat for second Small Ottoman (2).