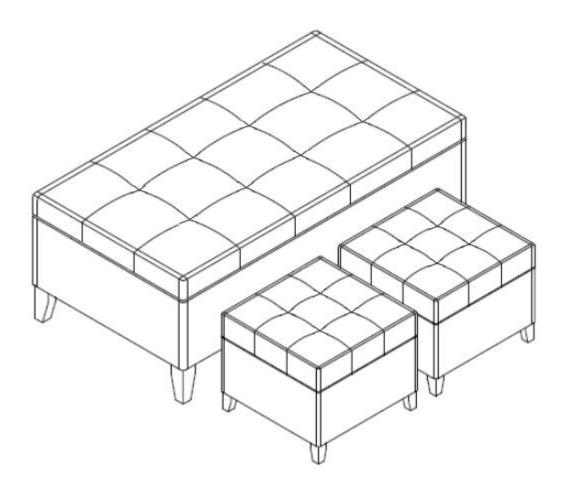

oved with clean water and a clean white cloth. Cleaning residue left on the material can cause it to dry out and crack, or affect the color.

DO NOT use any cleaners with corrosive ingredients (lye, acids or ammonia).

# **PRE-ASSEMBLY INFORMATION**

#### **PARTS DESCRIPTION**



**NEED HELP?** For help with assembly or if you are missing a part, Please call customer service at 1-866-518-0120 ext. 262 (9 am to 4 pm EST)

# **ASSEMBLY**

#### STEP 1



Place the Large Ottoman (1) on its back on a flat smooth surface. Attach Ottoman Feet (3) using Washers (4) to each corner.

# **ASSEMBLY**

#### STEP 2



Place the Small Ottoman (2) on its back on a flat smooth surface. Attach Ottoman Feet (3) using Washers (4) on each corner. Repeat for second Small Ottoman (2).

# **ASSEMBLY**

# STEP 3



Turn Ottomans (1) and (2) right side up.





### **WARRANTY**

Thank you for purchasing a **Simpli Home – Wyndenhall – Brooklyn + Max** product. These products have been made to demanding, high-quality standards and are guaranteed for domestic use against manufacturing faults for a period of 12 months from the date of purchase. This warranty does not affect your statutory rights.

In case of any malfunction of your product (failure, missing parts, etc.) please contact us at our toll free service line at 1-866-518-0120 ext. 262 from 9 am to 4 pm, Monday to Friday, Eastern Standard Time or by email at <a href="mailto:simpli-home.com/customer-support">simpli-home.com/customer-support</a>.

We reserve the right to repair or replace the defective product, at its discretion.

This product is