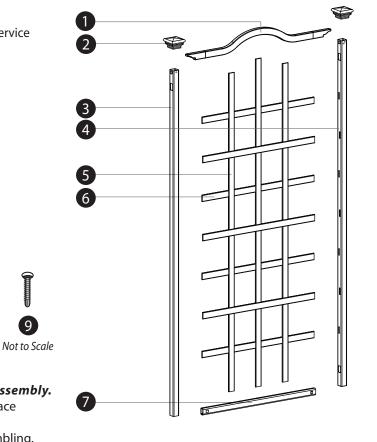

## **Check Box for These Contents**

In the event of missing or defective parts please call our customer service dept. at **1 800 282 9346, ext #20** (Mon. to Fri. 8:00 AM to 4:00 PM EST).

- 1. Arched Top Rail (1)
- 2. Post Caps (2)
- 3. Post Left (1)
- **4.** Post Right (1)
- 5. Vertical Spindles (3)
- 6. Horizontal Spindles (7)
- 7. Bottom Rail (1)
- 8. Ground Anchoring Stakes (2)
- 9. 1" Self-Auguring Stainless Steel Screw (12)