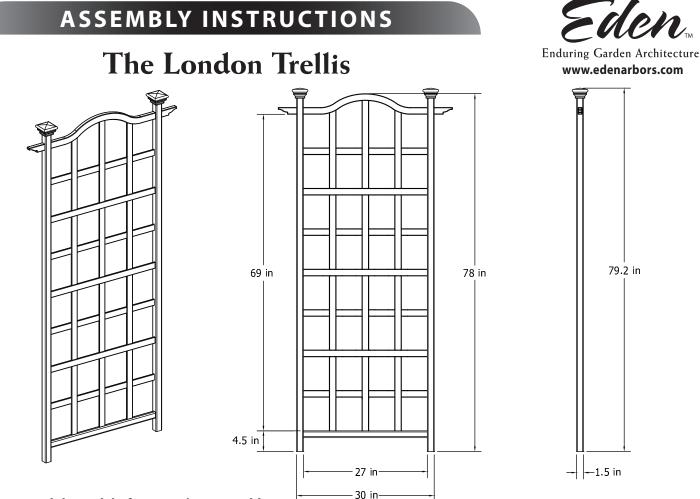

## **Check Box for These Contents**

In the event of missing or defective parts please call our customer service dept. at **1 800 282 9346, ext #20** (Mon. to Fri. 8:00 AM to 4:00 PM EST).

- 1. Arched Top Rail (1)
- 2. Post Caps (2)
- 3. Post Left (1)
- **4.** Post Right (1)
- 5. Vertical Spindles (3)
- 6. Horizontal Spindles (7)
- 7. Bottom Rail (1)
- 8. Ground Anchoring Stakes (2)
- 9. 1" Self-Auguring Stainless Steel Screw (12)