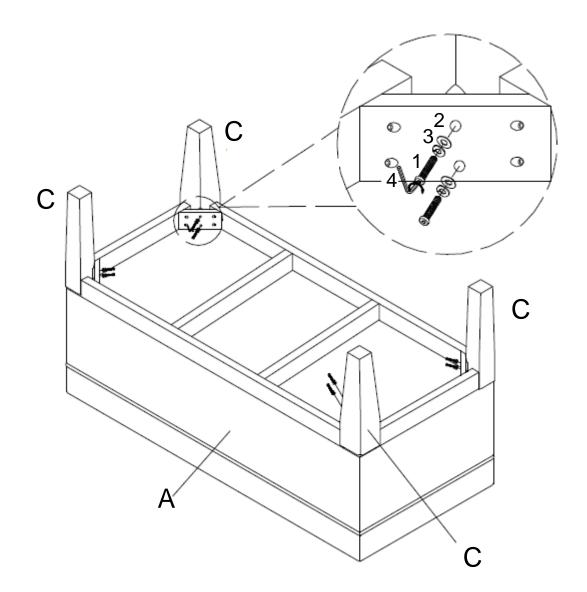

#### ASSEMBLY

**STEP 1** 

Place the Ottoman (A) on its back on a flat smooth surface.

Attach Feet (C) to Ottoman (A) using Bolt (1), Washer (2) and (3) to each corner.

Use Allen Key (4) to tighten.