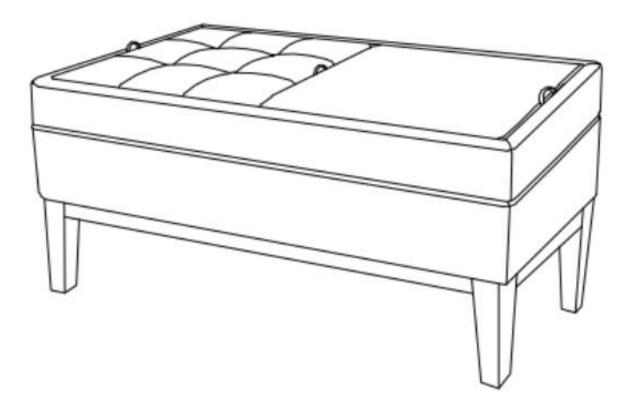

brooklyn + max™

## **CASTLEROCK / BARRINGTON / ROSWELL**

## LARGE RECTANGULAR STORAGE OTTOMAN WITH 2 SERVING TRAYS

MODEL # 3AXCOT-243-G





## FOR REPLACEMENT PARTS OR HELP WITH ASSEMBLY PLEASE CONTACT US AT: <u>simpli-home.com/customer-support</u> PLEASE ENSURE TO HAVE THE MODEL # FROM THE PACKAGING OR INSTRUCTION BOOKLET

## TO RETURN THE PRODUCT: PLEASE CONTACT THE RETAILER WHERE THE ITEM WAS PURCHASED FROM

**IMPORTANT**: Please read this manual carefully before beginning assembly of this product. Keep this manual for future reference.

#### SAFETY INFORMATION

Identify all the parts and hardware. Do not discard of the packaging until you have checked that you have all of the parts and hardware required. Hardware package may have spare parts.

**WARNING:** This item contains small parts which can be swallowed by children and pets. Keep children and pets away during assembly. To avoid danger of suffocation, always keep