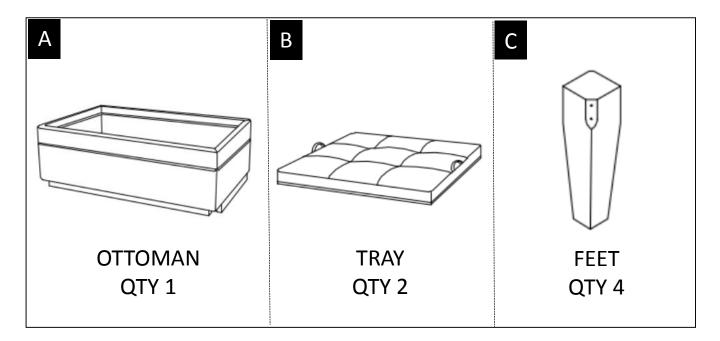

#### PARTS DESCRIPTION

**NEED HELP?** For help with assembly or if you are missing a part, Please call customer service at 1-866-518-0120 ext. 262 (9 am to 4 pm EST)