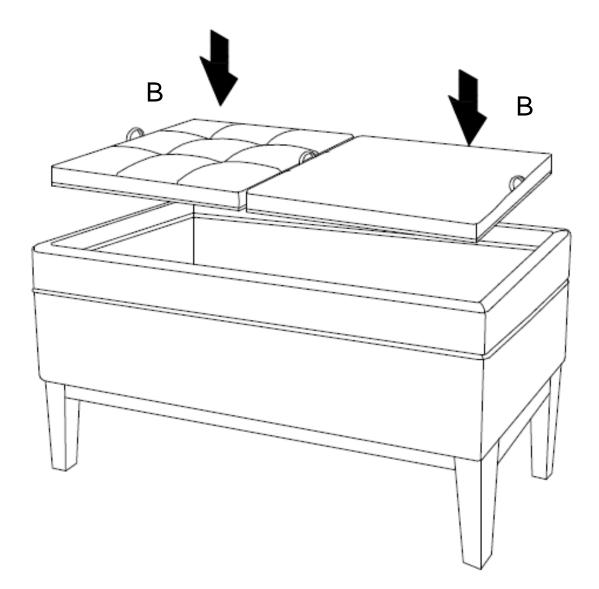

a clean white cloth. Cleaning residue left on the vinyl can cause it to dry out and crack, or affect the color.

DO NOT use any cleaners with corrosive ingredients (lye, acids or ammonia).

#### PARTS DESCRIPTION



**NEED HELP?** For help with assembly or if you are missing a part, Please call customer service at 1-866-518-0120 ext. 262 (9 am to 4 pm EST)

#### **PRE-ASSEMBLY INFORMATION**

#### HARDWARE DESCRIPTION



**NEED HELP?** For help with assembly or if you are missing a part, Please call customer service at 1-866-518-0120 ext. 262 (9 am to 4 pm EST)

#### ASSEMBLY

**STEP 1** 



Place the Ottoman (A) on its back on a flat smooth surface.

Attach Feet (C) to Ottoman (A) using Bolt (1), Washer (2) and (3) to each corner.

Use Allen Key (4) to tighten.

### ASSEMBLY

#### STEP 2



Turn Ottoman right side up and place Trays (B) on top.





#### WARRANTY

Thank you for purchasing a **Simpli Home – Wyndenhall – Brooklyn + Max** product. These products have been made to demanding, high-quality standards and are guaranteed for domestic use against manufacturing faults for a period of 12 months from the date of purchase. This warranty does not affect your statutory rights.

In case of any malfunction of your product (failure, missing parts, etc.) please contact us at our toll free service line at 1-866-518-0120 ext. 262 from 9 am to 4 pm, Monday to Friday, Eastern Standard Time or by email at <u>customerservice@simpli-home.com</u>.

We reserve the right to repair or replace the defective product, at its discretion.

This product is guaranteed for 12 months if used for