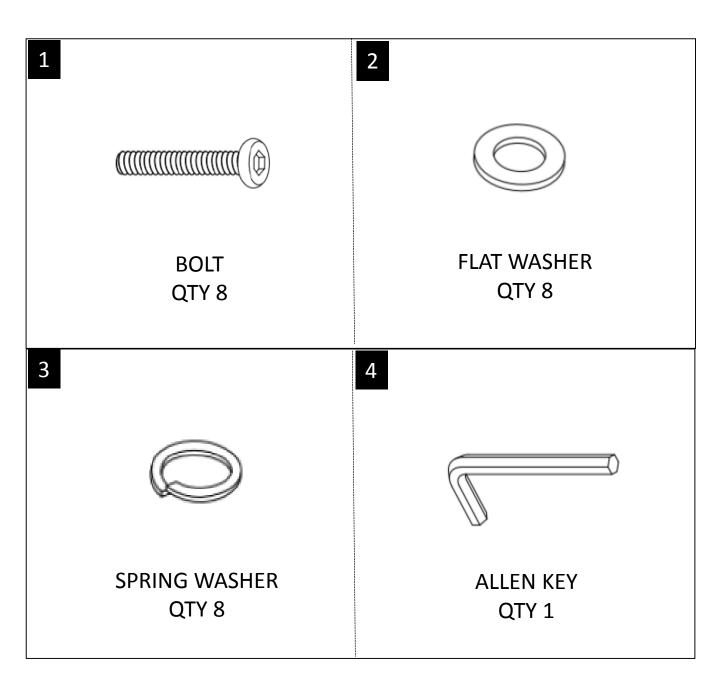

#### HARDWARE DESCRIPTION

**NEED HELP?** For help with assembly or if you are missing a part, Please call customer service at 1-866-518-0120 ext. 262 (9 am to 4 pm EST)