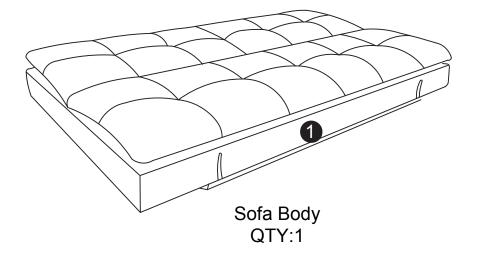

ndividual stores do not stock parts.

If a part is missing or damaged, call our toll - free customer service line.

Need parts or assistance?

Please call:

866-626-7826

For prompt, reliable service; please have your assembly manual ready.

## **WARNING**

- This product has been designed for seating three (3) average adults. To prevent injury and damage to this unit, PROHIBIT jumping on it.
- This product is designed for home use and not intended for commercial use.
- Children under the age of 5, small infants and babies should not sleep alone on this product for safety reasons.
- Recommended # of people needed for handling: 2 (however it is always better to have an extra hand.)
- THIS INSTRUCTION BOOKLET CONTAINS IMPORTANT SAFETY INFORMATION. PLEASE READ AND KEEP FOR FUTURE REFERENCE.





A

A Allen Key M4 QTY: 1 PC



Step 1:



Step 2:



## FUNCTIONS: