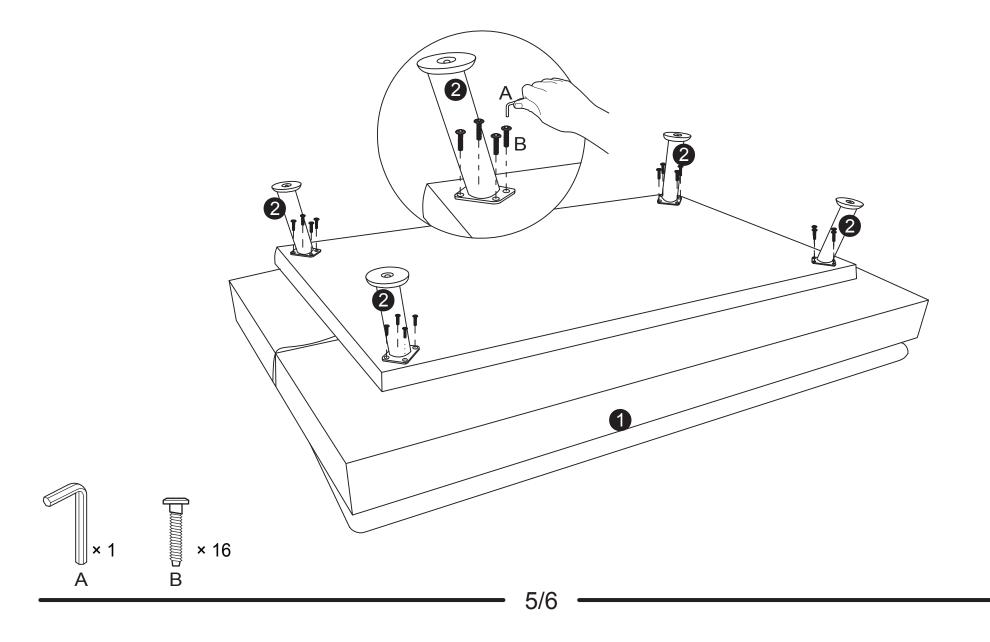

ing or damaged, call our toll - free customer service line.

Need parts or assistance?

Please call:

866-626-7826

For prompt, reliable service; please have your assembly manual ready.

## **WARNING**

- This product has been designed for seating three (3) average adults. To prevent injury and damage to this unit, PROHIBIT jumping on it.
- This product is designed for home use and not intended for commercial use.
- Children under the age of 5, small infants and babies should not sleep alone on this product for safety reasons.
- Recommended # of people needed for handling: 2 (however it is always better to have an extra hand.)
- THIS INSTRUCTION BOOKLET CONTAINS IMPORTANT SAFETY INFORMATION. PLEASE READ AND KEEP FOR FUTURE REFERENCE.





A

A Allen Key M4 QTY: 1 PC



Step 1:



Step 2:



## FUNCTIONS: