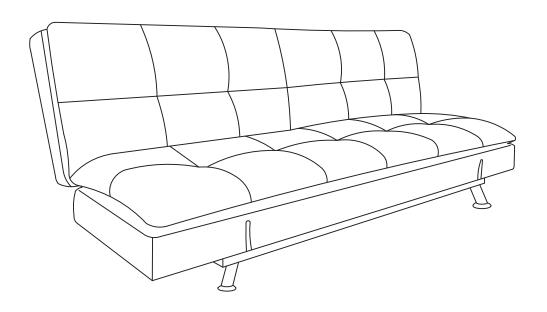

## NILES ASSEMBLY INSTRUCTIONS



STOP DO NOT STORE individual

DO <u>NOT</u> RETURN PRODUCT TO THE STORE

individual stores do not stock parts.

If a part is missing or damaged, call our toll - free customer service line.

Need parts or assistance?

Please call:

866-626-7826

For prompt, reliable service; please have your assembly manual ready.

## **WARNING**

- This product has been designed for seating three (3) average adults. To prevent injury and damage to this unit, PROHIBIT jumping on it.
- This product is designed for home use and not intended for commercial use.
- Children under the age of 5, small infants and babies should not sleep alone on this product for safety reasons.
- Recommended # of people needed for handling: 2 (however it is always better to have an extra hand.)
- THIS INSTRUCTION BOOKLET CONTAIN