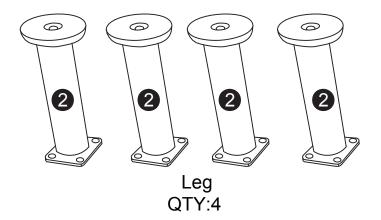

ividual stores do not stock parts.

If a part is missing or damaged, call our toll - free customer service line.

Need parts or assistance?

Please call:

866-626-7826

For prompt, reliable service; please have your assembly manual ready.

## **WARNING**

- This product has been designed for seating three (3) average adults. To prevent injury and damage to this unit, PROHIBIT jumping on it.
- This product is designed for home use and not intended for commercial use.
- Children under the age of 5, small infants and babies should not sleep alone on this product for safety reasons.
- Recommended # of people needed for handling: 2 (however it is always better to have an extra hand.)
- THIS INSTRUCTION BOOKLET CONTAINS IMPORTANT SAFETY INFORMATION. PLEASE READ AND KEEP FOR FUTURE REFERENCE.





A

A Allen Key M4 QTY: 1 PC



Step 1:



Step 2:



## FUNCTIONS: