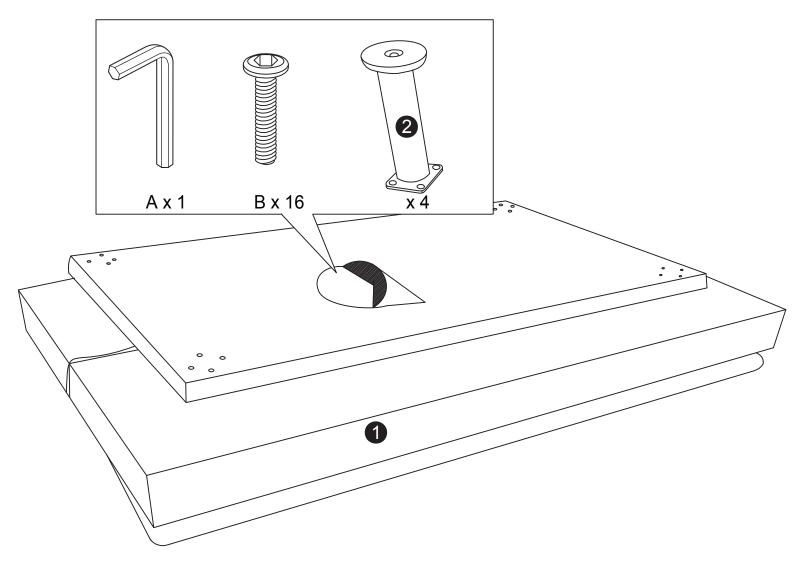

art is missing or damaged, call our toll - free customer service line.

Need parts or assistance?

Please call:

866-626-7826

For prompt, reliable service; please have your assembly manual ready.

## **WARNING**

- This product has been designed for seating three (3) average adults. To prevent injury and damage to this unit, PROHIBIT jumping on it.
- This product is designed for home use and not intended for commercial use.
- Children under the age of 5, small infants and babies should not sleep alone on this product for safety reasons.
- Recommended # of people needed for handling: 2 (however it is always better to have an extra hand.)
- THIS INSTRUCTION BOOKLET CONTAINS IMPORTANT SAFETY INFORMATION. PLEASE READ AND KEEP FOR FUTURE REFERENCE.





A

A Allen Key M4 QTY: 1 PC



Step 1:



Step 2:



## FUNCTIONS: