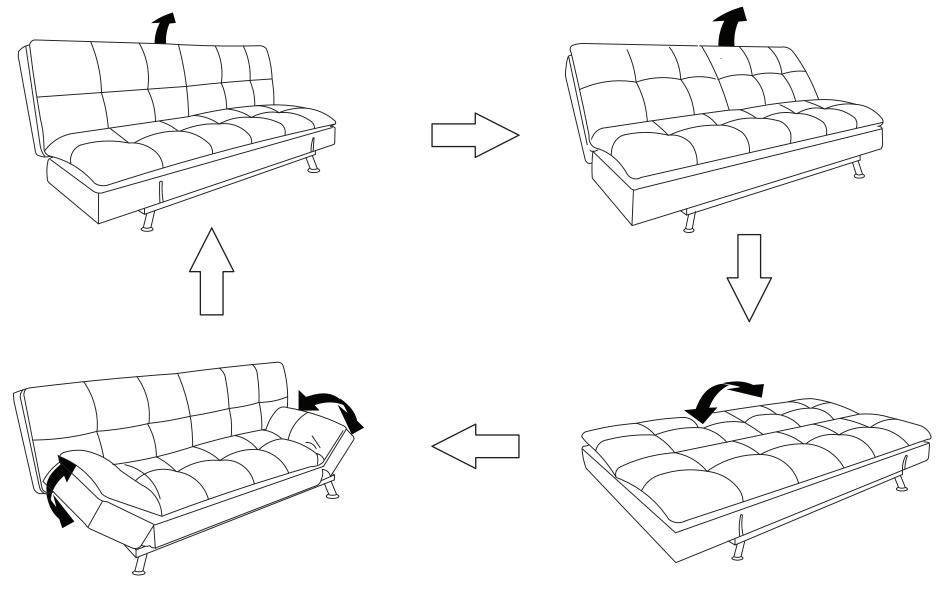

all our toll - free customer service line.

Need parts or assistance?

Please call:

866-626-7826

For prompt, reliable service; please have your assembly manual ready.

## **WARNING**

- This product has been designed for seating three (3) average adults. To prevent injury and damage to this unit, PROHIBIT jumping on it.
- This product is designed for home use and not intended for commercial use.
- Children under the age of 5, small infants and babies should not sleep alone on this product for safety reasons.
- Recommended # of people needed for handling: 2 (however it is always better to have an extra hand.)
- THIS INSTRUCTION BOOKLET CONTAINS IMPORTANT SAFETY INFORMATION. PLEASE READ AND KEEP FOR FUTURE REFERENCE.





A

A Allen Key M4 QTY: 1 PC



Step 1:



Step 2:



## FUNCTIONS: