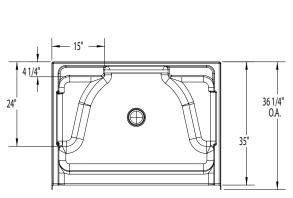

## **DIMENSIONS**

| Specifications                  | inches (mm)               |
|---------------------------------|---------------------------|
| Width: Overall / Net            | 48 (1220)                 |
| Depth: Overall / Net            | 36 1/4 (920) / 35 (890)   |
| Height: Overall / Net           | 73 1/4 (1860) / 72 (1830) |
| Enclosure Opening               | 43 3/4 (1110)             |
| Skirt Height                    | 6 (150)                   |
| Drain Rough-In (from Back Wall) | 15 3/4 (400)              |
| Drain Rough-In (from Side Wall) | 24 (610)                  |
| Drain: Diameter / Clearance     | 3 1/4 (85) / 3/4 (20)     |