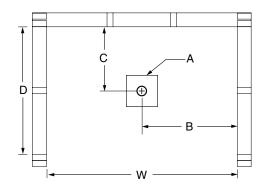

## FRAMING DIMENSIONS inches (mm)

| Туре   | <b>D</b><br>Depth    | <b>W</b><br>Width | <b>H</b><br>Height | Α       | В        | С            |
|--------|----------------------|-------------------|--------------------|---------|----------|--------------|
| Alcove | 36 <b>¼</b><br>(920) | 48 1/8<br>(1220)  | _                  | Box Out | 24 (610) | 15 3/4 (400) |