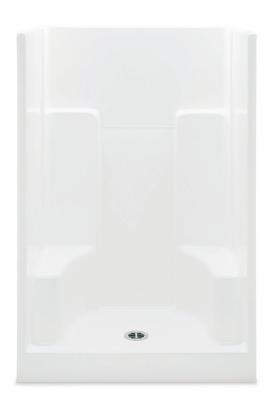

## **FEATURES**

- Shower stall
- Smooth wall finish
- Molded seats (2)
- Installed acrylic grab bar
- Molded toiletry shelves
- Slip-resistant textured bottom
- Center drain
- Gelcoat surface
- 5-year limited warranty

# 1483SG

 $48 \times 35 \times 72$  (1220 × 890 × 1830) inches (mm)

FEATURES Ibs (kg)

Dimensional Tolerance ± 3%". Dimensions needed for site preparation should be measured from the unit. Aquatic assumes no responsibility for preparatory work.

| Model #        | Material | Wall Finish | Pieces | Drain  | Seat    | Net Wt.  | Pkg. Wt. |
|----------------|----------|-------------|--------|--------|---------|----------|----------|
| Shower #1483SG | Gelcoat  | Smooth      | 1      | Center | 2 seats | 109 (49) | 114 (52) |