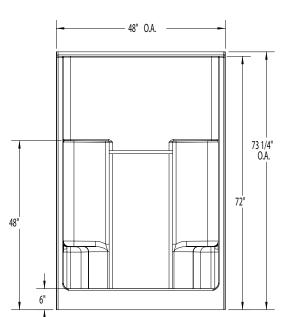

## **DIMENSIONS**

| Specifications                  | inches (mm)               |
|---------------------------------|---------------------------|
| Width: Overall / Net            | 48 (1220)                 |
| Depth: Overall / Net            | 36 1/4 (920) / 35 (890)   |
| Height: Overall / Net           | 73 1/4 (1860) / 72 (1830) |
| Enclosure Opening               | 43 3/4 (1110)             |
| Skirt Height                    | 6 (150)                   |
| Drain Rough-In (from Back Wall) | 15 3/4 (400)              |
| Drain Rough-In (from Side Wall) | 24 (610)                  |
| Drain: Diameter / Clearance     | 3 1/4 (85) / 3/4 (20)     |