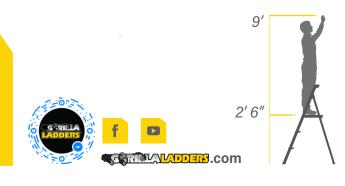

# **SPECIFICATIONS**

Duty Rating: 225lbs ANSI Type II Open Dimensions: 32"L x 18.4"W x 48.5"H Folded Dimensions: 3.25"L x 18.4"W x 53.75"H Top Platform: 12" x 14" Weight: 7.5lbs Store SKU: 1001481694