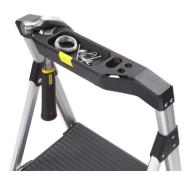

### **SEE AND FEEL THE DIFFERENCE**

The all-new Super Light Aluminum Collection is strong, lightweight and offers a refined look. The built-in project top with folding Flip Hook is perfect for paint, tools, or hardware to help you accomplish your task quickly and easily while remaining safe and secure. The slim folding design measures only 3.25 inches deep, allowing for easy and convenient storage.

# INNOVATION

Super light weight without sacrificing strength or durability. Oversized platform top step and gentle climbing slope offer lightweight stability and comfort.

Non-slip surfaces and soft touch, non-marring feet provide the highest level of security