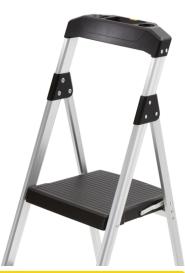

### **SEE AND FEEL THE DIFFERENCE**

The all-new Super Light Aluminum Collection is strong, lightweight and offers a refined look. The built-in project top with folding Flip Hook is perfect for paint, tools, or hardware to help you accomplish your task quickly and easily while remaining safe and secure. The slim folding design measures only 3.25 inches deep, allowing for easy and convenient storage.

# INNOVATION

Super light weight without sacrificing strength or durability. Oversized platform top step and gentle climbing slope offer lightweight stability and comfort.

Non-slip surfaces and soft touch, non-marring feet provide the highest level of security

# **SPECIFICATIONS**

Duty Rating: 225lbs ANSI Type II Open Dimensions: 32"L x 18.4"W x 48.5"H Folded Dimensions: 3.25"L x 18.4"W x 53.75"H Top Platform: 12" x 14" Weight: 7.5lbs Store SKU: 1001481694