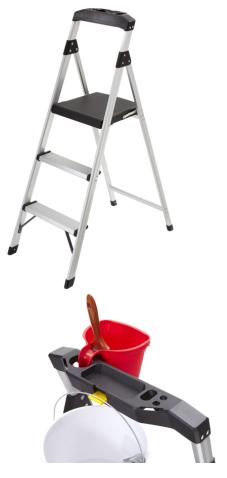

### **SEE AND FEEL THE DIFFERENCE**

The all-new Super Light Aluminum Collection is strong, lightweight and offers a refined look. The built-in project top with folding Flip Hook is perfect for paint, tools, or hardware to help you accomplish your task quickly and easily while remaining safe and secure. The slim folding design measures only 3.25 inches deep, allowing for easy and convenient storage.

# INNOVATION

Super light weight without sacrificing strength or durability. Oversized platform top step and gentle climbing slope offer lightweight stability and comfort.

Non-slip surfaces and soft touch, non-marring feet provide the highest level of security