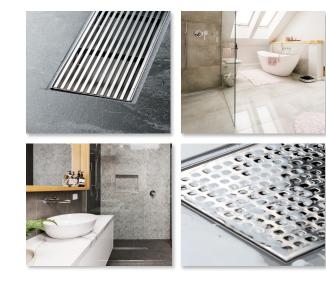

## What is a Drain?

Behind the scenes, a drain whisks away water *quickly*, *elegantly*. But it is much more than merely a hole in the floor. At the surface, it should complement your bath's design so completely that it's both beautiful and invisible. **Designline** by Oatey offers rugged dependability under the seamless sophistication of the latest, tasteful, graceful flair in plumbing.

**Designer Grate** provides the tile-in or stainless insert design for a concealed or contemporary look.

**Lifting Key** provided for ease of removal during cleaning and maintenance. 304 Grade Stainless Steel construction has a **Linear Channel** to ensure proper drainage.

**Debris Basket** with silicone sound proof band eliminates any rattle or noise.

Adjustable Leveling Feet for quick and easy height adjustment during installation. Includes **2" Threaded Outlet Adaptor** with O-ring that seals to drain outlet.