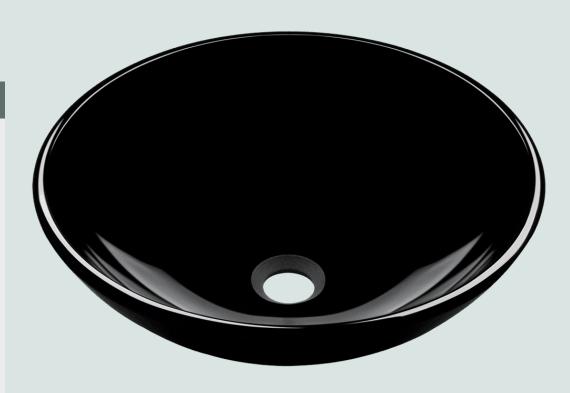

# 601-BLACK Dark Colored Vessel Sink

## Glass

Our line of glass sinks will add elegant beauty to your bathroom. They are manufactured using fully tempered glass, which is stronger and can withstand higher temperatures than normal glass. The glass is nonporous and will not absorb odor or stains making it a very clean option. Our glass sinks are covered by a limited lifetime warranty.

### 16 1/2" x 16 1/2" x 5 3/4" **Tempered Glass** Lifetime Warranty Dark-Colored Glass Throughout