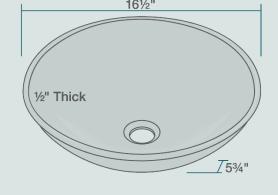

### 16 1/2" x 16 1/2" x 5 3/4" **Tempered Glass** Lifetime Warranty Dark-Colored Glass Throughout

# **Available Colors**

UPC: 817299010067

| realules               |                             |            |                |                              |                              |
|------------------------|-----------------------------|------------|----------------|------------------------------|------------------------------|
| Vessel<br>Installation | 18" Minimum<br>Cabinet Size | 1/2" Thick | Tempered Glass | Multiple Colors<br>Available | Limited<br>Lifetime Warranty |
|                        |                             |            |                |                              |                              |