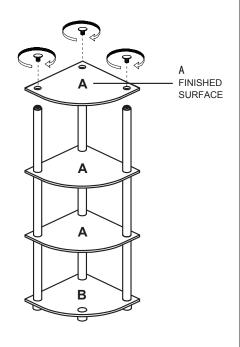

# STEP 1

- 1.1 Attach Long Pole (1), Top Cap (2) and Round Leg (3) to Bottom Panel (B).
- 1.2 Attach Shelf Panel (A) and tigthen Long Pole (1), as shown:
- 1.3 Attach Shelf Panel (A) and tigthen Long Pole (1), as shown:

# STEP 2

Attach Top Panel (A) and tighten Top Cap (2), as shown: