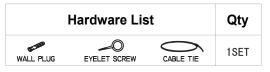

|           | Qty          |           |      |
|-----------|--------------|-----------|------|
| WALL PLUG | EYELET SCREW | CABLE TIE | 1Set |