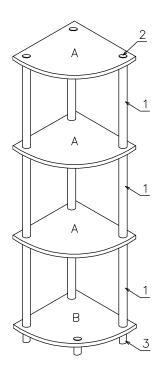

www.furinno.com

| No | Hardware List | Qty  |
|----|---------------|------|
| 1  | Long Pole     | 9pcs |
| 2  | Top Cap       | 4pcs |
| 3  | Round Leg     | 4pcs |

| No | Parts List     | Qty  |
|----|----------------|------|
| Α  | Shelf Panel    | 3pcs |
| В  | Bottom Panel © | 1pc  |

# STEP 1

- 1.1 Attach Long Pole (1), Top Cap (2) and Round Leg (3) to Bottom Panel (B).
- 1.2 Attach Shelf Panel (A) and tigthen Long Pole (1), as shown:
- 1.3 Attach Shelf Panel (A) and tigthen Long Pole (1), as shown:

# STEP 2

Attach Top Panel (A) and tighten Top Cap (2), as shown: