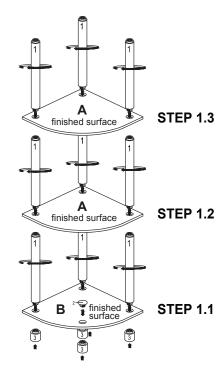

# STEP 1

- 1.1 Attach Long Pole (1), Top Cap (2) and Round Leg (3) to Bottom Panel (B).
- 1.2 Attach Shelf Panel (A) and tigthen Long Pole (1), as shown:
- 1.3 Attach Shelf Panel (A) and tigthen Long Pole (1), as shown:

Top Cap - 1pc

③ Round Leg - 4pcs