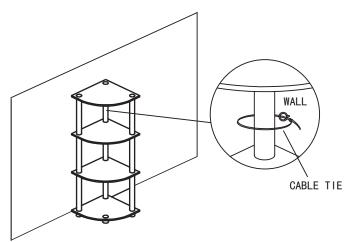

## STEP 3

In order to prevent product tip over, please follow the instruction below to secure the unit to the wall.