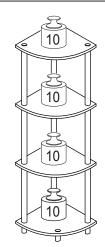

## Recommended Maximum Weight

\*Unit in Pound(lbs)

# <u>WARNING:</u>

>This unit has been designed to support the maximum loads shown. Exceeding these load limits could cause sagging, instability, product collapse, and/or serious injury.

>DO NOT allow children to climb on unit.

>Put heavier items on lower shelves.