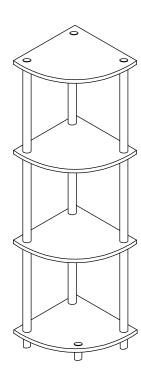

# **Assembly Instruction**

Furinno Turn-N-Tube 4-Tier Corner Display Rack Multipurpose Shelving Unit

MODEL : 12078

www.furinno.com

| No | Hardware List | Qty  |
|----|---------------|------|
| 1  | Long Pole     | 9pcs |
| 2  | Top Cap       | 4pcs |
| 3  | Round Leg     | 4pcs |

| No | Parts List     | Qty  |
|----|----------------|------|
| Α  | Shelf Panel    | 3pcs |
| В  | Bottom Panel © | 1pc  |