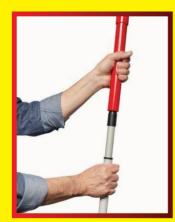

## TWIST-LOCK EXTENSION POLE

Reaches up to 11ft. Reduces the need for a ladder.