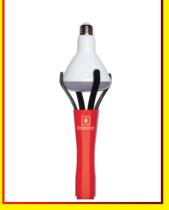

NON-MARRING RUBBER BASE

Makes it easy to load and unload bulbs.

# **NON-MARRING RUBBER BASE**

Makes it easy to load and unload bulbs.

1-Year Manufacturer's Warranty
Located Inside Package