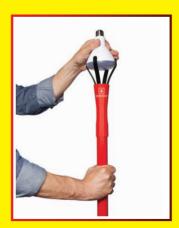

NO ATTACHMENTS
NEEDED





NO ATTACHMENTS
NEEDED

Textured claw-grip fingers.
Works on all standard base bulbs.



TWIST-LOCK EXTENSION POLE

Reaches up to 11ft.
Reduces the need for a ladder.



**DUAL- ACTION** 

Loading from the top and bottom.



NON-MARRING RUBBER BASE

Makes it easy to load and unload bulbs.



## **NO ATTACHMENTS NEEDED**

Textured claw-grip fingers. Works on all standard base bulbs.

## **DUAL-ACTION**

Loading from the top and bottom.

## TWIST-LOCK EXTENSION POLE

Reaches up to 11ft. Reduces the need for a ladder.

# **NON-MARRING RUBBER BASE**

Makes it easy to load and unload bulbs.

1-Year Manufacturer's Warranty
Located Inside Package