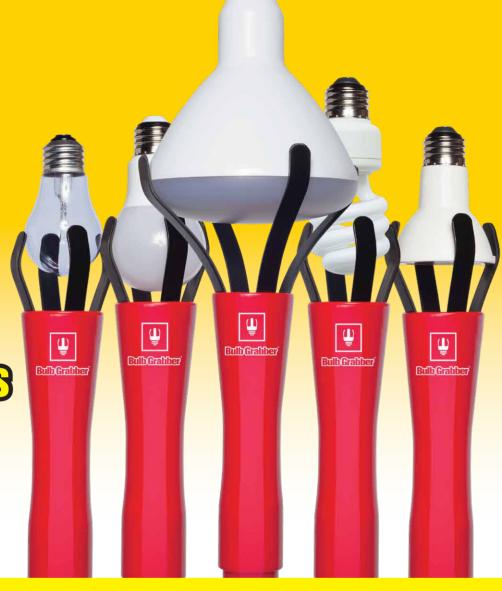

NO ATTACHMENTS
NEEDED

NO ATTACHMENTS
NEEDED

Textured claw-grip fingers.
Works on all standard base bulbs.

TWIST-LOCK EXTENSION POLE

Reaches up to 11ft.
Reduces the need for a ladder.

**DUAL- ACTION** 

Loading from the top and bottom.

## **NO ATTACHMENTS NEEDED**

Textured claw-grip fingers. Works on all standard base bulbs.