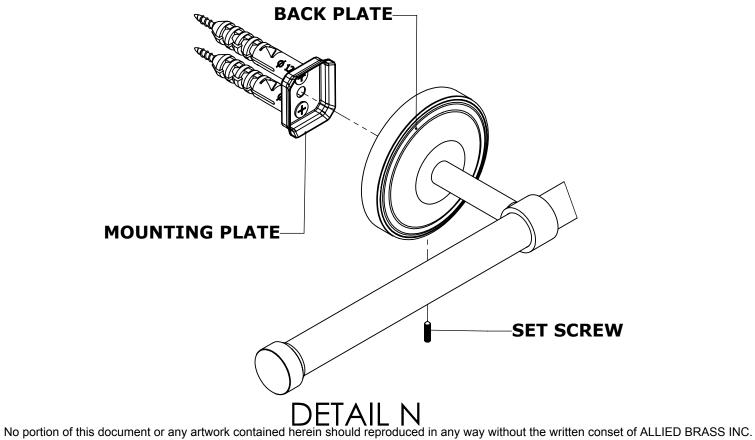

### **INSTALLATION INSTRUCTIONS**

Step 2: Attach Bracket to Mounting Plate.

Place bracket on mounting plate and secure by tightening set screw as shown below.