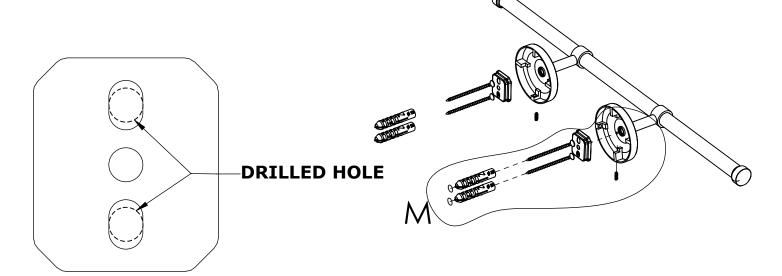

# PR-GT-3

**Step 1:** Drill holes in Wall for screw anchors and attach Mounting Plate to Wall

Determine your desired location for installation and make a mark for the location of the mounting plate. Remove mounting plate from backplate by loosening set screw in backplate as pictured below. Place center hole of mounting plate over mark made above. Make 2 marks where mounting screws will be placed as shown below. Drill hole at each of the marks. (You may substitute other style mounting anchors or screws if desired). Place anchors into the holes made. Place mounting plate over holes and secure to mounting surface using screws as shown below.