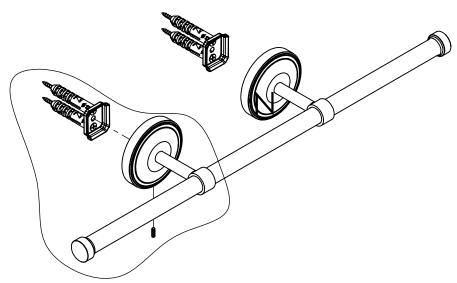

### **INSTALLATION INSTRUCTIONS**

Step 2: Attach Bracket to Mounting Plate.

Place bracket on mounting plate and secure by tightening set screw as shown below.