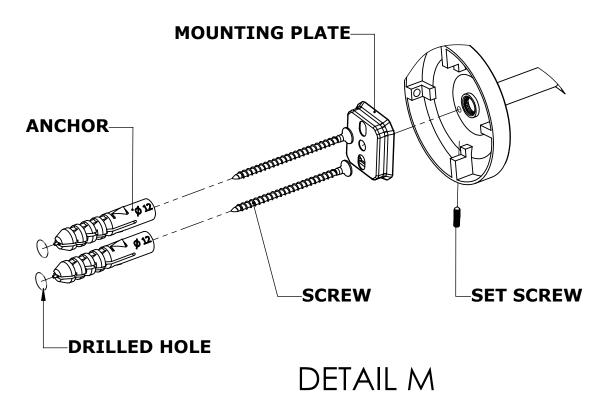

# PR-GT-3

**Step 1:** Drill holes in Wall for screw anchors and attach Mounting Plate to Wall

Determine your desired location for installation and make a mark for the location of the mounting plate. Remove mounting plate from backplate by loosening set screw in backplate as pictured below. Place center hole of mounting plate over mark made above. Make 2 marks where mounting screws will be placed as shown below. Drill hole at each of the marks. (You may substitute other style mounting anchors or screws if desired). Place anchors into the holes made. Place mounting plate over holes and secure to mounting surface using screws as shown below.