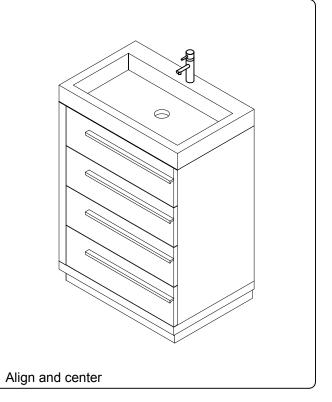

#### **INSTALLATION INSTRUCTIONS**

www.virtuusa.com

SKU: JS-50524

REV3.19.18

**Top Installation** 