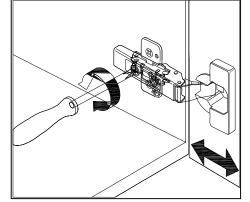

## DOOR ADJUSTMENT

Adjusts the door vertically

Adjusts the door horizontally

Adjusts the door forward and backwards