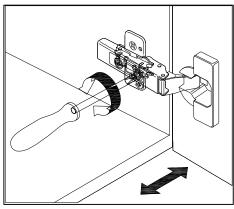

## DOOR ADJUSTMENT

Adjusts the door vertically

Adjusts the door horizontally

Adjusts the door forward and backwards