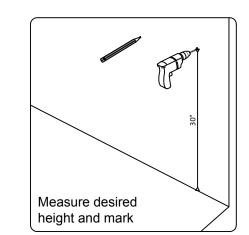

ou have received against the packing list. Report any missing items to your local dealer immediately.

Protect all surfaces from sharp objects, high heat sources, direct prolonged sunlight and chemical hazards.

# Professional installation is recommended.









www.virtuusa.com

REV3.19.18



#### **INSTALLATION INSTRUCTIONS**

www.virtuusa.com

SKU: JS-50524

REV3.19.18

# REQUIRED TOOLS

#### DRAWER REMOVAL







#### REMOVAL

- 1. Pull tabs toward center
- 2. Lift and pull drawer out

### **RE-INSTALL**

- 1. Align drawer hole with slider stud
- 2. Push tabs back in to secure

## DOOR ADJUSTMENT



Adjusts the door vertically



Adjusts the door horizontally



Adjusts the door forward and backwards



#### **INSTALLATION INSTRUCTIONS**

www.virtuusa.com

SKU: JS-50524

REV3.19.18







**Top Installation**