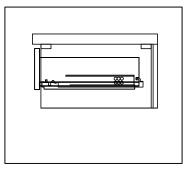

#### REMOVAL

- 1. Pull tabs toward center
- 2. Lift and pull drawer out

### **RE-INSTALL**

- 1. Align drawer hole with slider stud
- 2. Push tabs back in to secure