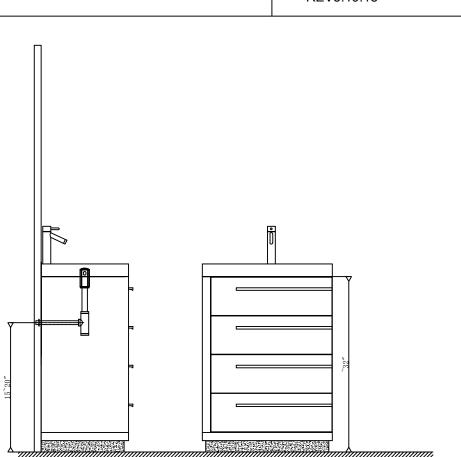

SKU: JS-50524

Prior to installation, please check the items you have received against the packing list. Report any missing items to your local dealer immediately.

Protect all surfaces from sharp objects, high heat sources, direct prolonged sunlight and chemical hazards.