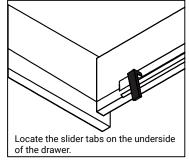

#### REMOVAL

- 1. Pull tabs toward center
- 2. Lift and pull drawer out

### **RE-INSTALL**

- 1. Align drawer hole with slider stud
- 2. Push tabs back in to secure