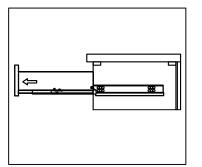

#### DRAWER REMOVAL

#### REMOVAL

- 1. Pull tabs toward center
- 2. Lift and pull drawer out

### **RE-INSTALL**

- 1. Align drawer hole with slider stud
- 2. Push tabs back in to secure