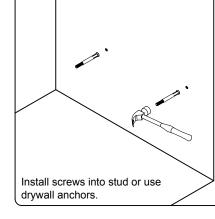

have received against the packing list. Report any missing items to your local dealer immediately.

Protect all surfaces from sharp objects, high heat sources, direct prolonged sunlight and chemical hazards.

# Professional installation is recommended.









www.virtuusa.com

REV3.19.18



#### **INSTALLATION INSTRUCTIONS**

www.virtuusa.com

SKU: JS-50524

REV3.19.18

# REQUIRED TOOLS

#### DRAWER REMOVAL







#### REMOVAL

- 1. Pull tabs toward center
- 2. Lift and pull drawer out

### **RE-INSTALL**

- 1. Align drawer hole with slider stud
- 2. Push tabs back in to secure

## DOOR ADJUSTMENT



Adjusts the door vertically



Adjusts the door horizontally



Adjusts the door forward and backwards



#### **INSTALLATION INSTRUCTIONS**

www.virtuusa.com

SKU: JS-50524

REV3.19.18







**Top Installation**