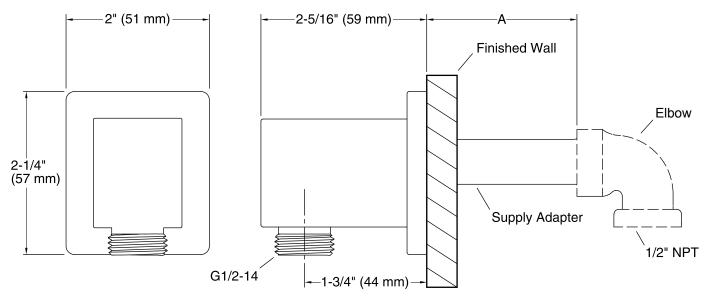

#### **Product Specification**

Supply elbow shall be 2-5/16" (59 mm) in length, 2" (51mm) in width, and 2-1/4" (57 mm) in height. Supply elbow shall be of metal construction. Supply elbow shall be for wall-mount installation. Supply elbow shall be KOHLER Model K-98350.

### Awaken™ Wall-mount Supply Elbow K-98350

| Supply Adapter     | A                                  |
|--------------------|------------------------------------|
| 1218069 (included) | 1-13/16" – 2-5/16" (46 mm – 59 mm) |
| 1218070*           | 2-5/16" – 2-13/16" (59 mm – 71 mm) |
| 1218071*           | 2-13/16" – 3-5/16" (71 mm – 84 mm) |
| 1229031*           | 0 – 1/2" (0 – 13 mm)               |

#### **Installation Notes**

Install this product according to the installation guide.

IMPORTANT! Verify and ensure the "A" dimension (from the supply elbow to the finished wall surface).