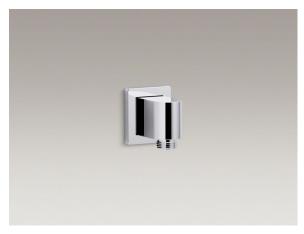

## Awaken™ Wall-mount Supply Elbow K-98350

#### Features

- For use with a handshower and hose (sold separately).
- Coordinates with Awaken showerheads, handshowers and showering accessories
- Easy installation using slip fit connection.

#### Material

- Metal construction.
- KOHLER finishes resist corrosion and tarnishing.