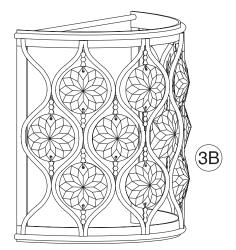

## IMPORTANT TURN OFF THE POWER AT THE MAIN FUSE OR CIRCUIT BREAKER BOX BEFORE STARTING INSTALLATION

Carefully unpack and identify all parts before assembly. Bulbs not included.

- Follow enclosed supplement installation instructions for electrical and fixture installation onto house outlet box. If you do not have an outlet box at desired location to attach the fixture then hire a qualified electrician to create one.
- 2. Install bulb (not included). See relamping label located near socket area for type and maximum allowed wattage.
- 3. A. Place shade onto the back plate. B. Place frame onto the shade.