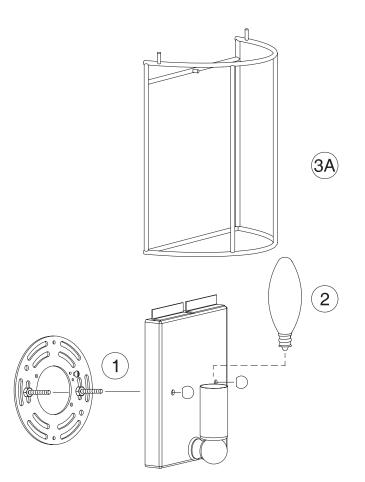

## IMPORTANT TURN OFF THE POWER AT THE MAIN FUSE OR CIRCUIT BREAKER BOX BEFORE STARTING INSTALLATION

Carefully unpack and identify all parts before assembly. Bulbs not included.

- Follow enclosed supplement installation instructions for electrical and fixture installation onto house outlet box. If you do not have an outlet box at desired location to attach the fixture then hire a qualified electrician to create one.
- 2. Install bulb (not included). See relamping label located near socket area for type and maximum allowed wattage.
- 3. A. Place shade onto the back plate. B. Place frame onto the shade.