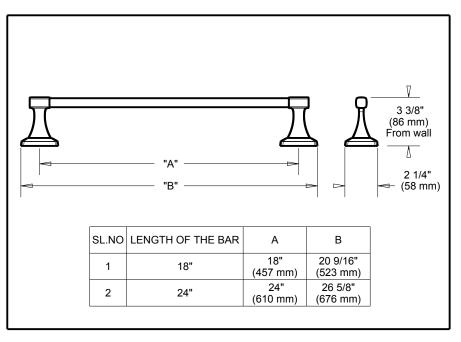

## Specific Features: \_\_\_\_

- Portwood<sup>™</sup> Bath Collection
- Towel Bar

## **STANDARD SPECIFICATIONS:**

• Wood blocking is preferable behind all wall surfaces. If wood blocking is not available, the following fasteners are suggested: Tile/Masonry-Plastic or lead Anchors Plaster/drywall-Toggle bolts.
Mounting hardware and mounting template included with product.