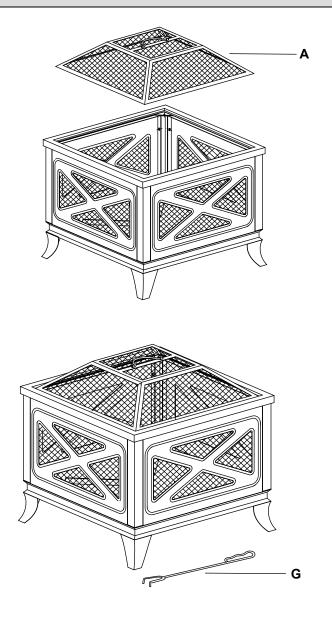

## **PACKAGE CONTENTS**

| Part | Description      | Quantity |
|------|------------------|----------|
| A    | Mesh Cover       | 1        |
| В    | Top Ring         | 1        |
| С    | Bowl Support     | 4        |
| D    | Decoration Frame | 4        |
| E    | Bowl Base        | 1        |
| F    | Leg              | 4        |
| G    | Poker            | 1        |

# 5 Completing the assembly

 $\Box$  Place the poker (G) near the fire pit.