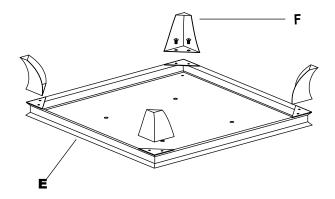

## Assembling the legs

Attach the legs (F) to the bowl base (E) using M6 x 12 mm bolts (AA).

**CAUTION:** Wear gloves during assembly.