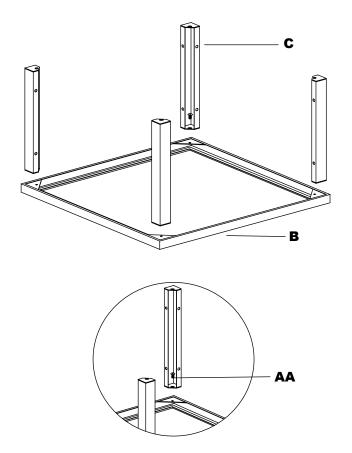

## 2 Assembling the bowl supports

- □ Attach the bowl supports (C) to the top ring (B) using M6x12 mm bolts (AA).
- $\hfill\square$  Do not tighten the bolts at this step.