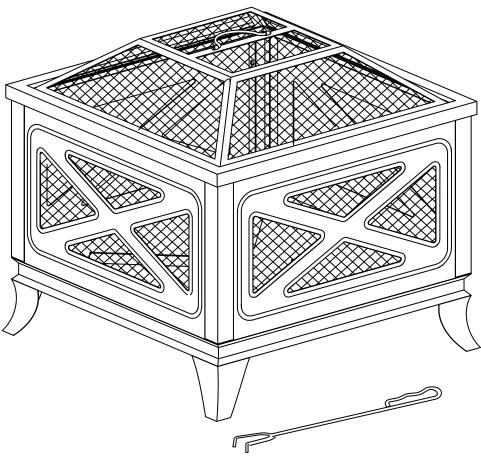

## **PACKAGE CONTENTS**

| Part | Description      | Quantity |
|------|------------------|----------|
| A    | Mesh Cover       | 1        |
| В    | Top Ring         | 1        |
| С    | Bowl Support     | 4        |
| D    | Decoration Frame | 4        |
| E    | Bowl Base        | 1        |
| F    | Leg              | 4        |
| G    | Poker            | 1        |

| Part | Description      | Quantity |
|------|------------------|----------|
| А    | Mesh Cover       | 1        |
| В    | Top Ring         | 1        |
| С    | Bowl Support     | 4        |
| D    | Decoration Frame | 4        |

| Part | Description   | Quantity |
|------|---------------|----------|
| E    | Bowl Base     | 1        |
| F    | Leg           | 4        |
| G    | Poker         | 1        |
| AA   | M6 x12mm Bolt | 32       |