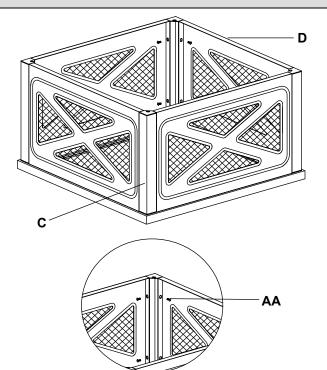

# 3 Attaching the decoration frames

- $\hfill\square$  Attach the decoration frames (D) to the bowl supports (C) using M6 x12 mm bolts (AA).
- $\hfill\square$  Do not tighten the bolts at this step.

## **4** Attaching the fire bowl assembly

- □ Attach the assembled decoration frame to the bowl base (E) using M6 x 12mm bolts (AA).
- □ Securely tighten each bolt (AA) with a Phillips screwdriver (not included).

#### HARDWARE INCLUDED

NOTE: Hardware not shown to actual size.

| Part | Description     | Quantity |
|------|-----------------|----------|
| AA   | M6 x 12 mm Bolt | 32       |