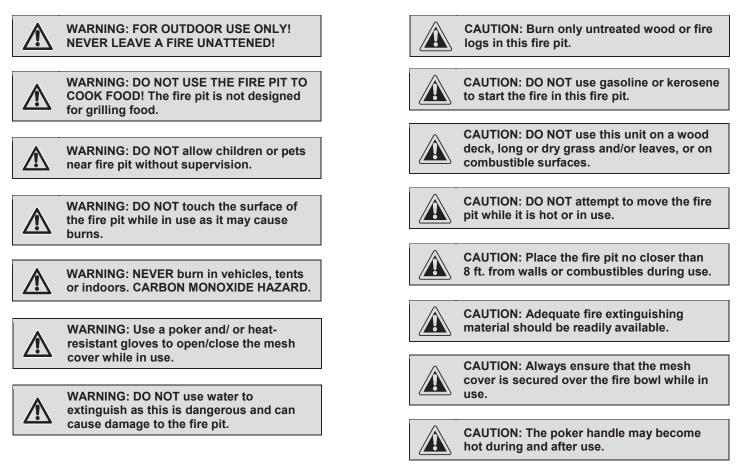

#### PLEASE READ AND UNDERSTAND THIS ENTIRE MANUAL BEFORE ATTEMPTING TO ASSEMBLE, OPERATE OR INSTALL THE PRODUCT.

PROPOSITION 65 WARNING: Fuel used in wood and charcoal burning appliances and the combustible products of such fuels contain chemicals known to cause cancer, birth defects or other reproductive harm.

Consumers should check state, provincial, and local codes and regulations regarding the use of the product.