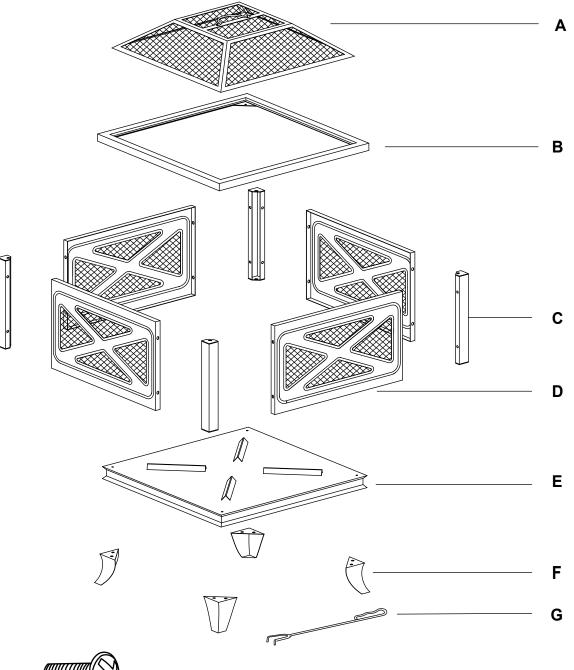

## **PACKAGE CONTENTS**

| Part | Description      | Quantity |
|------|------------------|----------|
| A    | Mesh Cover       | 1        |
| В    | Top Ring         | 1        |
| С    | Bowl Support     | 4        |
| D    | Decoration Frame | 4        |
| E    | Bowl Base        | 1        |
| F    | Leg              | 4        |
| G    | Poker            | 1        |

| Part | Description      | Quantity |
|------|------------------|----------|
| А    | Mesh Cover       | 1        |
| В    | Top Ring         | 1        |
| С    | Bowl Support     | 4        |
| D    | Decoration Frame | 4        |

| Part | Description   | Quantity |
|------|---------------|----------|
| E    | Bowl Base     | 1        |
| F    | Leg           | 4        |
| G    | Poker         | 1        |
| AA   | M6 x12mm Bolt | 32       |