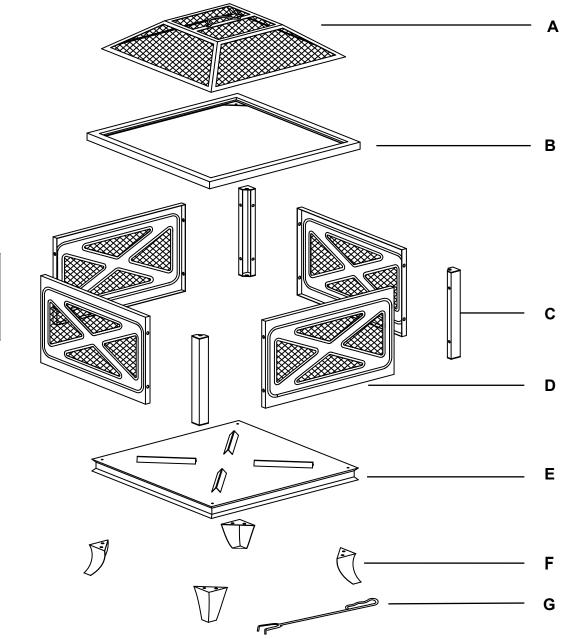

## **PACKAGE CONTENTS**

| Part | Description      | Quantity |
|------|------------------|----------|
| A    | Mesh Cover       | 1        |
| В    | Top Ring         | 1        |
| С    | Bowl Support     | 4        |
| D    | Decoration Frame | 4        |
| E    | Bowl Base        | 1        |
| F    | Leg              | 4        |
| G    | Poker            | 1        |

| Part | Description      | Quantity |
|------|------------------|----------|
| А    | Mesh Cover       | 1        |
| В    | Top Ring         | 1        |
| С    | Bowl Support     | 4        |
| D    | Decoration Frame | 4        |

| Part | Description   | Quantity |
|------|---------------|----------|
| E    | Bowl Base     | 1        |
| F    | Leg           | 4        |
| G    | Poker         | 1        |
| AA   | M6 x12mm Bolt | 32       |