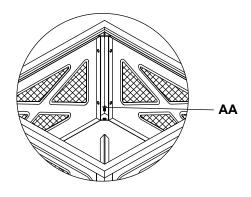

#### HARDWARE INCLUDED

NOTE: Hardware not shown to actual size.

| Part | Description     | Quantity |
|------|-----------------|----------|
| AA   | M6 x 12 mm Bolt | 32       |

# 3 Attaching the decoration frames

- $\hfill\square$  Attach the decoration frames (D) to the bowl supports (C) using M6 x12 mm bolts (AA).
- $\hfill\square$  Do not tighten the bolts at this step.

## **4** Attaching the fire bowl assembly

- □ Attach the assembled decoration frame to the bowl base (E) using M6 x 12mm bolts (AA).
- □ Securely tighten each bolt (AA) with a Phillips screwdriver (not included).