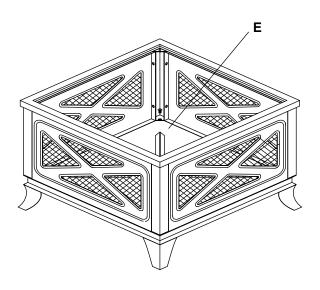

## **4** Attaching the fire bowl assembly

- □ Attach the assembled decoration frame to the bowl base (E) using M6 x 12mm bolts (AA).
- □ Securely tighten each bolt (AA) with a Phillips screwdriver (not included).