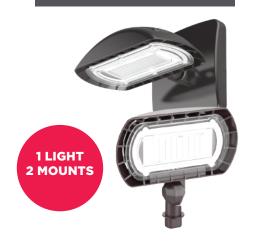

# **SPEC SHEET**

Commercial Electric's highly-versatile compact LED Flood Light with Wall Pack Mount Kit offers a wide range of security and architectural lighting applications. The fixture comes with two types of mounting arms: (1) a standard 1/2" swivel NPS floodlight mount for ground installations or wall and eave mounting, and (2) an angle-adjustable wall pack plate to transform the light into an architecturally stunning full-cutoff wall pack.

#### MOUNTING

Wall Plate:

Unit has a detachable mounting plate with hanging wire that allows for hands-free installation when making electrical connections. Integral bubble level included.

Knuckle Mount:

1/2" swivel NPS floodlight mount for ground installations or wall and eave mounting.