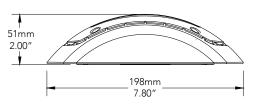

e:

Unit has a detachable mounting plate with hanging wire that allows for hands-free installation when making electrical connections. Integral bubble level included.

Knuckle Mount:

1/2" swivel NPS floodlight mount for ground installations or wall and eave mounting.

#### **FINISH**

Fade, weather, and abrasion resistant, electrostatically applied, thermally cured, triglycidyl isocyanurate (TGIC) textured polyester powdercoat finish. Paint is bronze.

#### **APPLICATION**

Versatile fixture for wall and eave mount applications as well as facade, ground and landscape lighting, both for residential and commercial applications.

<sup>\*</sup>All results according to IESNA - LM79-2008 \*Light Output reported as total integrated lumens (light source & fixture)



#### PRODUCT LINE DRAWING





# **SUGGESTED MOUNTING HEIGHT:** 6-12 FT.(1.8-3.7 M)

#### **3D PHOTOMETRIC VIEW**





#### **APPLICATIONS**