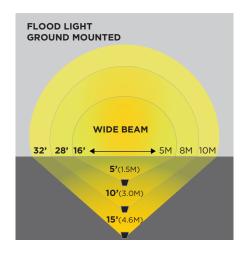

#### OPTICS

Wide beam with even distribution provides inviting security lighting.

# **SUGGESTED MOUNTING HEIGHT:** 6-12 FT.(1.8-3.7 M)