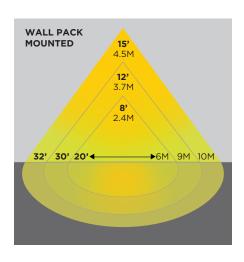

# **SUGGESTED MOUNTING HEIGHT:** 6-12 FT.(1.8-3.7 M)

#### **3D PHOTOMETRIC VIEW**

#### **APPLICATIONS**