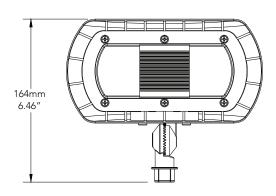

ate:

Unit has a detachable mounting plate with hanging wire that allows for hands-free installation when making electrical connections. Integral bubble level included.

Knuckle Mount:

1/2" swivel NPS floodlight mount for ground installations or wall and eave mounting.

#### **FINISH**

Fade, weather, and abrasion resistant, electrostatically applied, thermally cured, triglycidyl isocyanurate (TGIC) textured polyester powdercoat finish. Paint is bronze.

#### **APPLICATION**

Versatile fixture for wall and eave mount applications as well as facade, ground and landscape lighting, both for residential and commercial applications.

<sup>\*</sup>All results according to IESNA - LM79-2008 \*Light Output reported as total integrated lumens (light source & fixture)



#### PRODUCT LINE DRAWING





# **SUGGESTED MOUNTING HEIGHT:** 6-12 FT.(1.8-3.7 M)

#### **3D PHOTOMETRIC VIEW**





#### **APPLICATIONS**