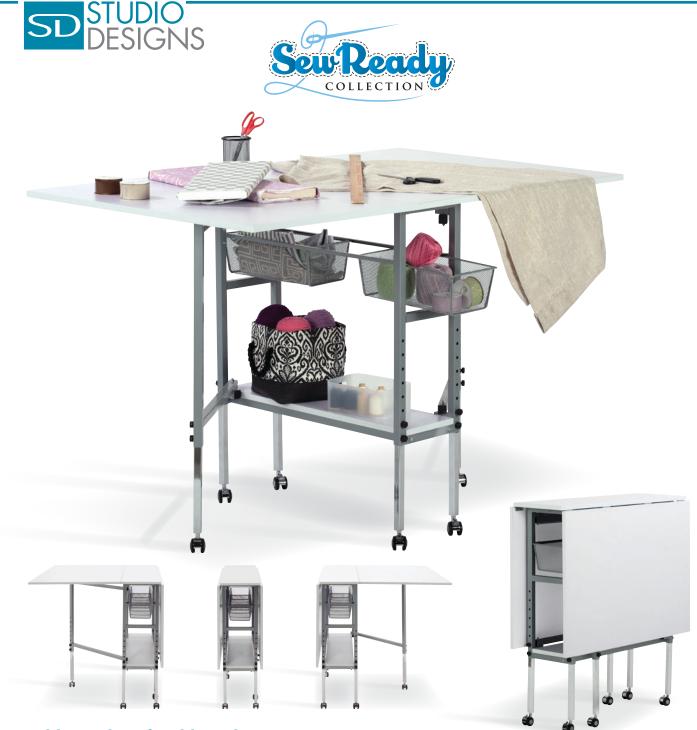

## **Hobby and Craft Table with Drawers**

#13374 Silver/White

UPC: 0-17342-13374-7

- Overall Dimensions: 58.75" W x 36" D x 30.25" 39.25" H
- Center Panel: 10.75" W x 36" D
   Folding Panels: 24" W x 36" D
- Knobs Adjust Height in 1.5" Increments
- Two Slide-Out Wire Mesh Drawers
- Bottom Shelf for Storage
- Easily Folds to 12.25" Wide
  Powder Coated Frame for Durability
- Six Casters for Mobility
- Can Be Used to Cut Fábric or as an
- Extra Workspace for Craft Projects

   Weight Limits: Center/Bottom Panels: 50 lbs ea.
  Side Panels: 25 lbs ea. | Wire Baskets: 15 lbs ea.

Carton Dimensions: 39.75" L x 27.75" W x 7.75" H Weight: 70 lbs Cube: 4.31 Container Qty: 626

Rev. 1-18-18