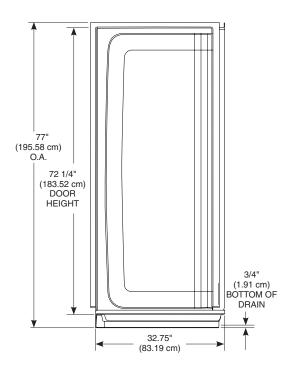

## CLASSIC 400 48" X 34" SHOWER

- 40084 3-Piece Shower Wall Set
- 40074 Center Drain Shower Base
- Made with ProCrylic<sup>TM</sup> high-gloss acrylic
- Textured Bottom
- Direct-to-Stud Installation
- 10 Year Limited Residential Warranty
- 1 Year Limited Commercial Warranty