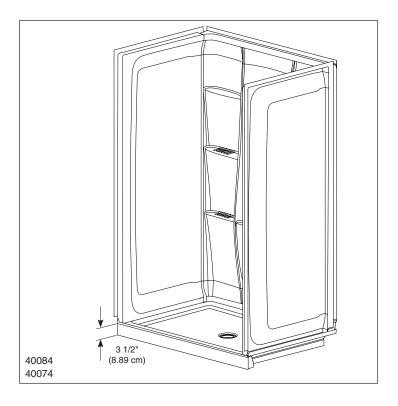

## CLASSIC 400 48" X 34" SHOWER

- 40084 3-Piece Shower Wall Set
- 40074 Center Drain Shower Base
- Made with ProCrylic<sup>TM</sup> high-gloss acrylic
- Textured Bottom
- Direct-to-Stud Installation
- 10 Year Limited Residential Warranty
- 1 Year Limited Commercial Warranty