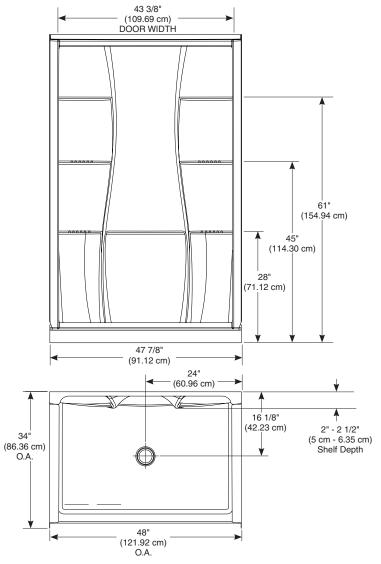

## CLASSIC 400 48" X 34" SHOWER

- 40084 3-Piece Shower Wall Set
- 40074 Center Drain Shower Base
- Made with ProCrylic<sup>TM</sup> high-gloss acrylic
- Textured Bottom
- Direct-to-Stud Installation
- 10 Year Limited Residential Warranty
- 1 Year Limited Commercial Warranty