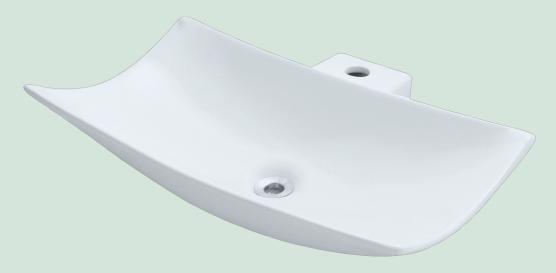

# V240-WHITE Vessel Sink

# Porcelain

Our porcelain sinks are made of true vitreous china and are triple glazed to create the strongest sink you will find. All of our porcelain sinks are covered by a limited lifetime warranty. All undermount sinks come with a cardboard cutout template and mounting hardware.

23 1/4" x 16 1/8" x 5 7/8" Vessel Installation True Vitreous China No Hardware Needed Lifetime Warranty

#### Features Vessel 24" Minimum True Vitreous No Hardware Limited Installation Lifetime Warranty Cabinet Size China Needed TVC LLW UPC: 817299010739