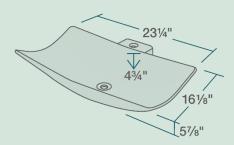

23 1/4" x 16 1/8" x 5 7/8" Vessel Installation True Vitreous China No Hardware Needed Lifetime Warranty

#### Features Vessel 24" Minimum True Vitreous No Hardware Limited Installation Lifetime Warranty Cabinet Size China Needed TVC LLW UPC: 817299010739