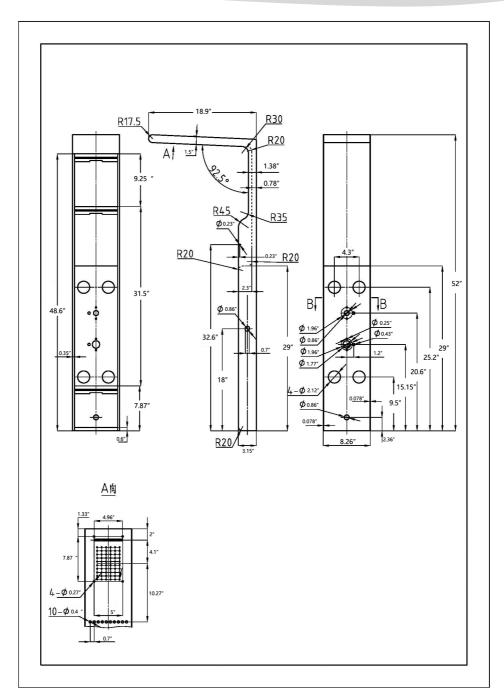

## Specification Sheet:

**Shower Panel** 

| Connection              | Two Standard 1/2" Hose   |
|-------------------------|--------------------------|
| Overall Height(in.)     | 52"                      |
| Dimensions(in.)         | 52"H x 8.26"W x 3.15"D   |
| Control Type            | Pressure Balance Control |
| Simultaneously Function | No                       |
| Overhead Shower         | Rainfall / Waterfall     |
| No. of Body Jets        | ?                        |
| Handshower              | Multi-function           |
| Tub Spout               | Yes                      |

| Jet Function      | Multiple                      |
|-------------------|-------------------------------|
| Material          | Stainless Steel               |
| Finish            | Brushed                       |
| Scald Guard       | Yes                           |
| Flow Rate (GPM)   | 2.5                           |
| Pre-Plumbed       | Yes                           |
| Installation Type | Wall Mount                    |
| Certification     | US & Canada cUPC Certified    |
| Warranty          | Limited 1-Year Parts Warranty |