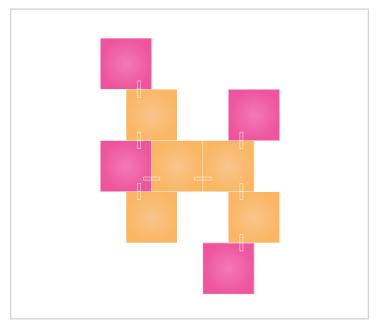

## **17 Canvas Squares**

Nanoleaf Canvas Design

For those who want to show off their signature style, these Canvas designs will let your unique personality shine through.