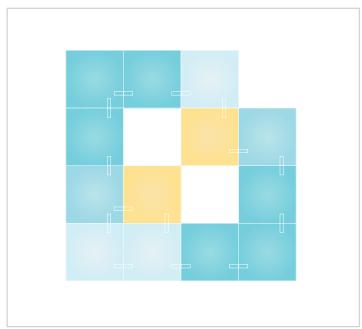

## **17 Canvas Squares**

Nanoleaf Canvas Design

For those who want to show off their signature style, these Canvas designs will let your unique personality shine through.