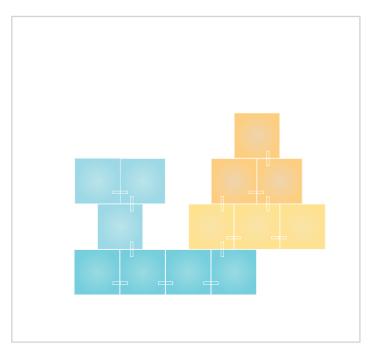

#### **13 Canvas Squares**

Nanoleaf Canvas Design

Add an Expansion Pack to your Canvas Smarter Kit for some extra flair. The perfect accent piece to make a subtle statement.