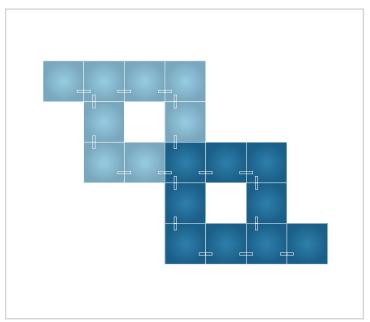

## **17 Canvas Squares**

Nanoleaf Canvas Design

For those who want to show off their signature style, these Canvas designs will let your unique personality shine through.