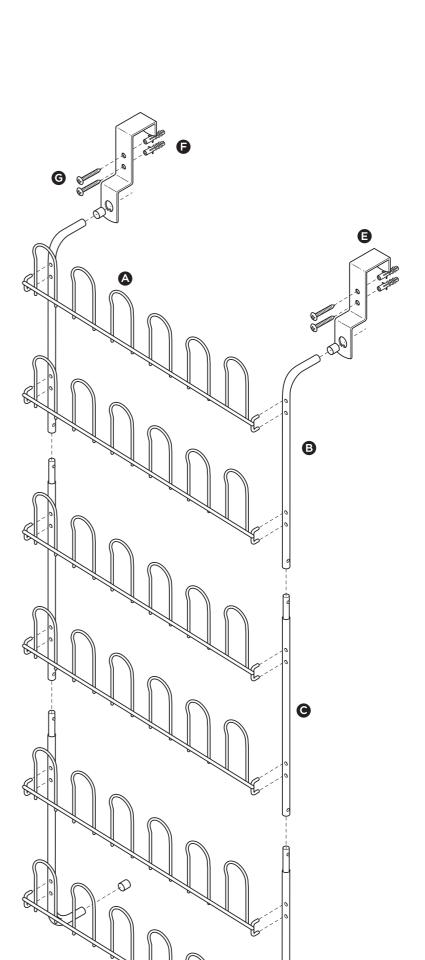

#### INSTRUCTIONS

Please plan to spend about 10 minutes assembling your new rack.

- To begin, connect 2 top uprights (A) with 2 wire shelves (D) to create part 1 (see inset 1).
- 2. Connect 2 middle uprights (B) with 2 wire shelves (D) to create part 2.
- 3. Connect 2 bottom uprights (C) with 2 wire shelves (D) to create part 3.
- 4. Connect part 1, part 2, and part 3.
- Remove rubber caps at top of both uprights (A) and attach to 2 over-the-door hooks (E) (see inset 2)
- 6. Hook the 2 over-the-door hooks (E) onto the top of your door.
- 7. Secure the rack in place using the screws **(G).** If your door has a hollow core you must first install the anchors **(F)**.