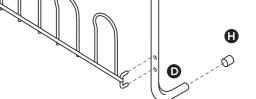

#### INSTRUCTIONS

Please plan to spend about 10 minutes assembling your new rack.

- To begin, connect 2 top uprights (A) with 2 wire shelves (D) to create part 1 (see inset 1).
- 2. Connect 2 middle uprights (B) with 2 wire shelves (D) to create part 2.
- 3. Connect 2 bottom uprights (C) with 2 wire shelves (D) to create part 3.
- 4. Connect part 1, part 2, and part 3.
- Remove rubber caps at top of both uprights (A) and attach to 2 over-the-door hooks (E) (see inset 2)
- 6. Hook the 2 over-the-door hooks (E) onto the top of your door.
- 7. Secure the rack in place using the screws **(G).** If your door has a hollow core you must first install the anchors **(F)**.