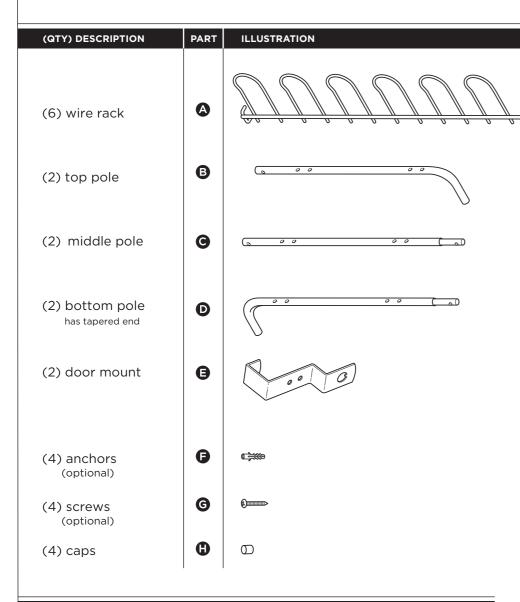

#### INSTRUCTIONS

Please plan to spend about 10 minutes assembling your new rack.

- To begin, connect 2 top uprights (A) with 2 wire shelves (D) to create part 1 (see inset 1).
- 2. Connect 2 middle uprights (B) with 2 wire shelves (D) to create part 2.
- 3. Connect 2 bottom uprights (C) with 2 wire shelves (D) to create part 3.
- 4. Connect part 1, part 2, and part 3.
- Remove rubber caps at top of both uprights (A) and attach to 2 over-the-door hooks (E) (see inset 2)
- 6. Hook the 2 over-the-door hooks (E) onto the top of your door.
- 7. Secure the rack in place using the screws **(G).** If your door has a hollow core you must first install the anchors **(F)**.