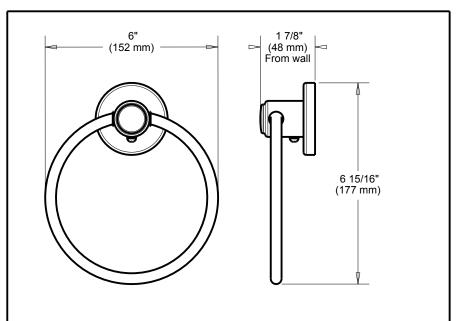

## **ACCESSORIES**

- ■Tempra™ Bath Collection
- ■Towel Ring

Submitted Model No.: \_\_\_\_\_

Specific Features:



## **STANDARD SPECIFICATIONS:**

- Wood blocking is preferable behind all wall surfaces. If wood blocking is not available, the following fasteners are suggested: Tile/Masonry-Plastic or lead Anchors Plaster/drywall-Toggle bolts.
- Anchors Plaster/drywall-Toggle bolts.

  Mounting hardware and mounting template included with product.

## WARRANTY

- Limited Lifetime Warranty to the original consumer purchaser to be free from defects in material and workmanship.
- Translation of the first defects in material and workmanship.
   Limited Lifetime Warranty for usage in all industrial, commercial and business applications.