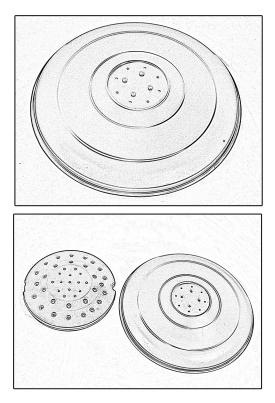

### STEP 2:

2. Attach the under part of the base to the outer part of the base with the provided screws, nuts, and washers.