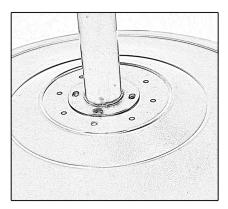

## STEP 4:

4. Take the extension pole and tighten screws securely into the base.