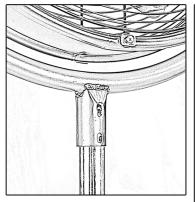

# STEP 3:

2. Insert extension pole onto the base and screw the bolts through the openings. Using the washers and nuts suplied, tighten the extension pole to the base. Make sure both parts of the base are attached to the extension pole.

## STEP 4:

4. Take the extension pole and tighten screws securely into the base.