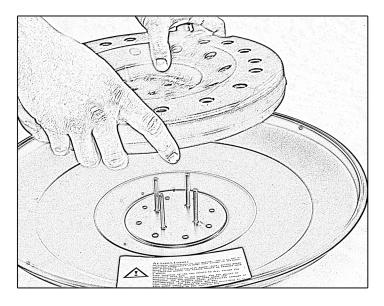

# STEP 3:

2. Insert extension pole onto the base and screw the bolts through the openings. Using the washers and nuts suplied, tighten the extension pole to the base. Make sure both parts of the base are attached to the extension pole.

## STEP 4:

4. Take the extension pole and tighten screws securely into the base.