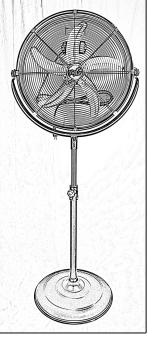

### STEP 5:

5. With help, attach the top of the fan to the fan base with the hardware provided.

TO CLEAN:

- Unplug from electrical supply
- Clean blade using a soft, damp cloth and wipe dry.
- Do not allow the motor or other electrical
- components to be exposed to water
- Do not bend blades
- Put several drops of sewing machine oil into the front and rear shells at regular intervals