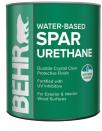

### **Spar Urethane**

- Durable Crystal Clear Protective Finish
- Fortified with UV Inhibitors
- Water Resistant Finish
- For Exterior & Interior Wood Surfaces