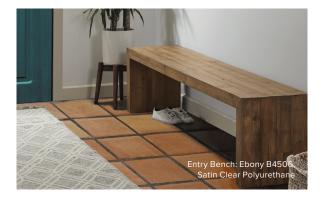

Ebony 84506

Espresso B4518

B4502

Classic Gray

B4512

White Wash Pickling B4580

Colors shown on this printed piece may vary slightly from actual product due to aging, lighting, and printing process. Color samples simulate stain colors on Oak.