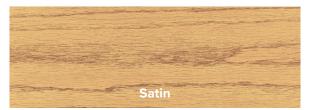

## **SHEEN GUIDE**

Satin is a traditional choice for a natural appearance.

Semi-Gloss is the perfect combination of natural beauty and durable performance.

Gloss is the premium choice for a lustrous finish with added depth and brilliance.