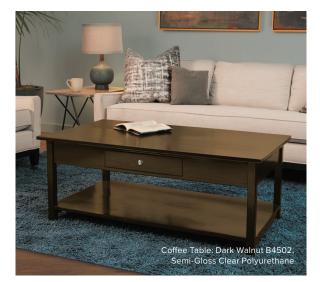

#### **NEED MORE HELP?** WE'VE GOT YOU COVERED.

Scan this image with your phone's camera for an easy project walkthrough, or visit: behr.com/interiorstains

ົ

Front Cover - Dresser: Early American B4516, Satin Clear Polyurethane