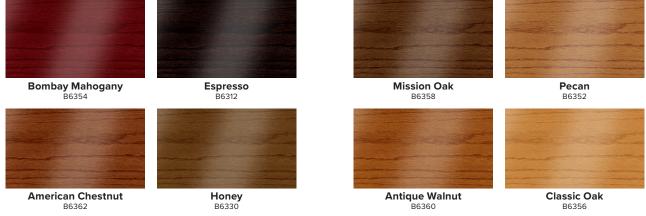

### **STAIN & POLY IN ONE**

- Delivers Rich Color & Protection in One Easy Step
- Can be Used Over Polyurethane Finishes
- Easy Water Clean-Up
- \* Available in 60 Custom Colors

**Mission Oak Bombay Mahogany** Espresso Pecan B6254 . B6212 B6258 B6252 Antique Walnut **American Chestnut Classic Oak** Honey B6262 B6230 B6260 B6256 GLOSS FINISH =

SATIN FINISH

Colors shown on this printed piece may vary slightly from actual product due to aging, lighting, and printing process. Color samples simulate stain colors on Oak.