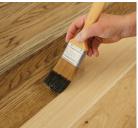

#### **Helps Prevent Streaks & Blotches**

Wood rarely absorbs stain evenly. To minimize this difference and to reduce the blotchiness that can occur when staining, brush on a coat of BEHR Water-Based Pre-Stain Wood Conditioner after removing the sanding dust, but before you apply your stain.