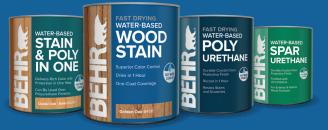

### PREP, STAIN & PROTECT

### **WOOD STAIN**

- Superior Color Control
- Dries in 1 Hour
- One-Coat Coverage
- Easy Water Clean-Up
- Available in 60
- Custom Colors

#### **Fast Drying Polyurethane**

- Durable Crystal Clear
  Protective Finish
- Recoat in 1 Hour
- Resists Stains
  & Scratches
- For Interior
  Wood Surfaces

### **Spar Urethane**

- Durable Crystal Clear Protective Finish
- Fortified with UV Inhibitors
- Water Resistant Finish
- For Exterior & Interior Wood Surfaces

### **STAIN & POLY IN ONE**

- Delivers Rich Color & Protection in One Easy Step
- Can be Used Over Polyurethane Finishes
- Easy Water Clean-Up
- \* Available in 60 Custom Colors

**Mission Oak Bombay Mahogany** Espresso Pecan B6254 . B6212 B6258 B6252 Antique Walnut **American Chestnut Classic Oak** Honey B6262 B6230 B6260 B6256 GLOSS FINISH =