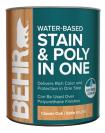

### **STAIN & POLY IN ONE**

- Delivers Rich Color & Protection in One Easy Step
- Can be Used Over Polyurethane Finishes
- Easy Water Clean-Up
- \* Available in 60 Custom Colors

**Mission Oak Bombay Mahogany** Espresso Pecan B6254 . B6212 B6258 B6252 Antique Walnut **American Chestnut Classic Oak** Honey B6262 B6230 B6260 B6256 GLOSS FINISH =