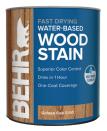

### **WOOD STAIN**

- Superior Color Control
- Dries in 1 Hour
- One-Coat Coverage
- Easy Water Clean-Up
- Available in 60
- Custom Colors