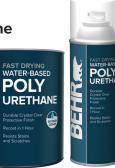

#### **Fast Drying Polyurethane**

- Durable Crystal Clear
  Protective Finish
- Recoat in 1 Hour
- Resists Stains
  & Scratches
- For Interior
  Wood Surfaces