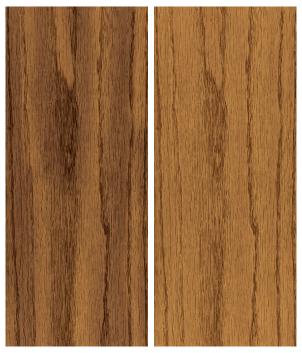

#### **Helps Prevent Streaks & Blotches**

Wood rarely absorbs stain evenly. To minimize this difference and to reduce the blotchiness that can occur when staining, brush on a coat of BEHR Water-Based Pre-Stain Wood Conditioner after removing the sanding dust, but before you apply your stain.

Without Pre-Stain Conditioner

With Pre-Stain Conditioner