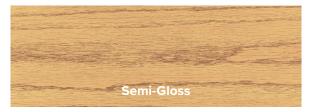

## **SHEEN GUIDE**

Satin is a traditional choice for a natural appearance.

Semi-Gloss is the perfect combination of natural beauty and durable performance.

Gloss is the premium choice for a lustrous finish with added depth and brilliance.