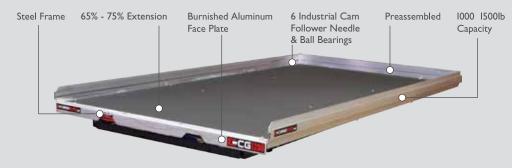

CGISOOXL Commercial van applications are a CargoGlide specialty. Dual glides slide out both side doors or our 100% extension out the back of a van. Companies and their work force, realize the savings in efficiency and safety every time they don't have to step inside and climb out of their work van. Cargoglide is the efficiency and safety standard.





CGEEOOXL Topper & DCU manufacturers rely on CargoGlides' consistent delivery of material and goods from inside the vehicle outside where they can grab and go to work, safer and more efficiently. Our product quality and mechanism reliability equals trust. Our customers know our product works day in and day out, backed with confidence by our limited lifetime warranty.

# CARGOGLIDE



# SLIDE OUT TRUCK TRAYS

#### CG1000 / CG1200 / CG1500





# CG1800HD / CG2200HD







### THE CARGO GLIDE DIFFERENCE

- Increases productivity.
- Easy cargo access.
- Reduces back strain and injury rates.
- Highest quality construction.
- 70% and 100% extension. (see product description)
- Built in tie down systems with attachment points in side rails.
- Powder Coat finish (except aluminum models)
- Fully assembled for easy installation and quick removal if needed.
- Highest grade components used for durability and great looks.
- Latch system with lock points every 12 inches, easy to use and safe.
- All steel or aluminum construction. No cables or plastic
- · Limited lifetime warranty (call for details).



#### CG2200XL