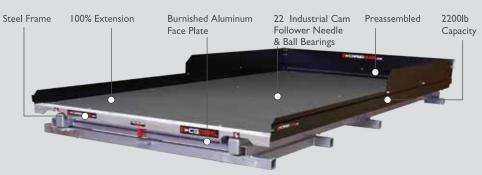

th confidence by our limited lifetime warranty.

# CARGOGLIDE



# SLIDE OUT TRUCK TRAYS

#### CG1000 / CG1200 / CG1500





# CG1800HD / CG2200HD







### THE CARGO GLIDE DIFFERENCE

- Increases productivity.
- Easy cargo access.
- Reduces back strain and injury rates.
- Highest quality construction.
- 70% and 100% extension. (see product description)
- Built in tie down systems with attachment points in side rails.
- Powder Coat finish (except aluminum models)
- Fully assembled for easy installation and quick removal if needed.
- Highest grade components used for durability and great looks.
- Latch system with lock points every 12 inches, easy to use and safe.
- All steel or aluminum construction. No cables or plastic
- · Limited lifetime warranty (call for details).



#### CG2200XL