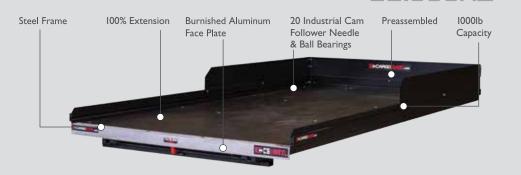

CGISOOXL Commercial van applications are a CargoGlide specialty. Dual glides slide out both side doors or our 100% extension out the back of a van. Companies and their work force, realize the savings in efficiency and safety every time they don't have to step inside and climb out of their work van. Cargoglide is the efficiency and safety standard.





CGEEOOXL Topper & DCU manufacturers rely on CargoGlides' consistent delivery of material and goods from inside the vehicle outside where they can grab and go to work, safer and more efficiently. Our product quality and mechanism reliability equals trust. Our customers know our product works day in and day out, backed with confidence by our limited lifetime warranty.

# CARGOGLIDE



# SLIDE OUT TRUCK TRAYS

#### CG1000 / CG1200 / CG1500





# CG1800HD / CG2200HD







### THE CARGO GLIDE DIFFERENCE

- Increases productivity.
- Easy cargo access.
- Reduces back strain and injury rates.
- Highest quality construction.
- 70% and 100% extension. (see product description)
- Built in tie down systems with attachment points in side rails.
- Powder Coat finish (except aluminum models)
- Fully assembled for easy installation and quick removal if needed.
- Highest grade components used for durability and great looks.
- Latch system with lock points every 12 inches, easy to use and safe.
- All steel or aluminum construction. No cables or plastic
- · Limited lifetime warranty (call for details).



#### CG2200XL