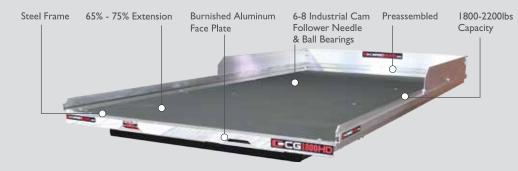

applications are a CargoGlide specialty. Dual glides slide out both side doors or our 100% extension out the back of a van. Companies and their work force, realize the savings in efficiency and safety every time they don't have to step inside and climb out of their work van. Cargoglide is the efficiency and safety standard.





CGEEOOXL Topper & DCU manufacturers rely on CargoGlides' consistent delivery of material and goods from inside the vehicle outside where they can grab and go to work, safer and more efficiently. Our product quality and mechanism reliability equals trust. Our customers know our product works day in and day out, backed with confidence by our limited lifetime warranty.

# CARGOGLIDE



# SLIDE OUT TRUCK TRAYS

#### CG1000 / CG1200 / CG1500





# CG1800HD / CG2200HD







### THE CARGO GLIDE DIFFERENCE

- Increases productivity.
- Easy cargo access.
- Reduces back strain and injury rates.
- Highest quality construction.
- 70% and 100% extension. (see product description)
- Built in tie down systems with attachment points in side rails.
- Powder Coat finish (except aluminum models)
- Fully assembled for easy installation and quick removal if needed.
- Highest grade components used for durability and great looks.
- Latch system with lock points every 12 inches, easy to use and safe.
- All steel or aluminum construction. No cables or plastic
- · Limited lifetime warranty (call for details).



#### CG2200XL