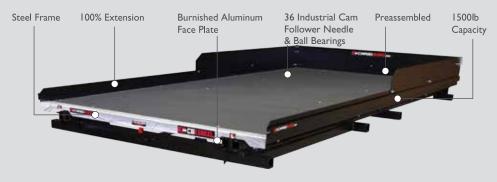

ications are a CargoGlide specialty. Dual glides slide out both side doors or our 100% extension out the back of a van. Companies and their work force, realize the savings in efficiency and safety every time they don't have to step inside and climb out of their work van. Cargoglide is the efficiency and safety standard.





CGEEOOXL Topper & DCU manufacturers rely on CargoGlides' consistent delivery of material and goods from inside the vehicle outside where they can grab and go to work, safer and more efficiently. Our product quality and mechanism reliability equals trust. Our customers know our product works day in and day out, backed with confidence by our limited lifetime warranty.

# CARGOGLIDE



# SLIDE OUT TRUCK TRAYS

#### CG1000 / CG1200 / CG1500





# CG1800HD / CG2200HD







### THE CARGO GLIDE DIFFERENCE

- Increases productivity.
- Easy cargo access.
- Reduces back strain and injury rates.
- Highest quality construction.
- 70% and 100% extension. (see product description)
- Built in tie down systems with attachment points in side rails.
- Powder Coat finish (except aluminum models)
- Fully assembled for easy installation and quick removal if needed.
- Highest grade components used for durability and great looks.
- Latch system with lock points every 12 inches, easy to use and safe.
- All steel or aluminum construction. No cables or plastic
- · Limited lifetime warranty (call for details).



#### CG2200XL